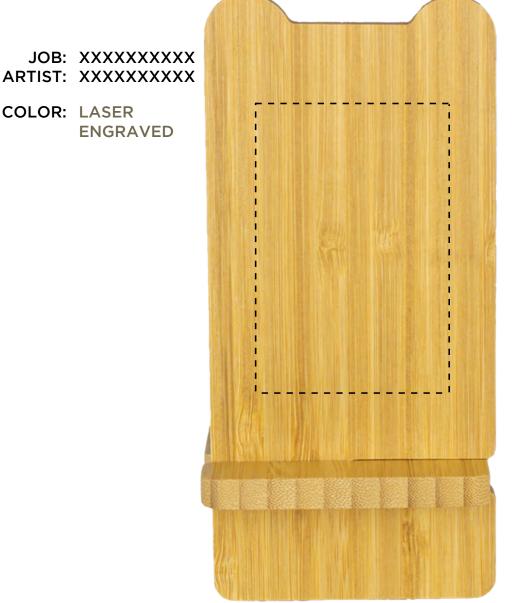

VOLT Volt 10w Bamboo Phone **Stand Wireless Charger** (LASER ENGRAVED)

Purchase Order # XXXXXXXXXXX

Dashed line indicates imprint area and will not appear on your product.

IMP. COLOR: LASER