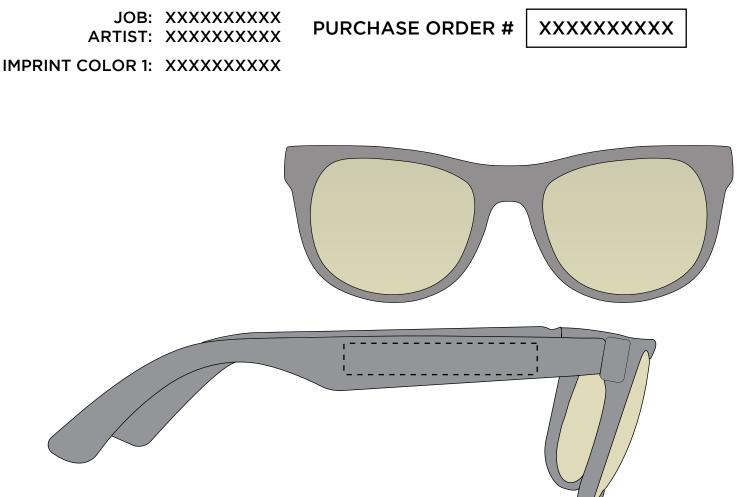

## **BLUEBLOCKERS -** Blue Light Blocking Glasses

The dashed line will not appear on any finished product; It is meant to denote the maximum imprint area available on this item. PLEASE NOTE: THIS IS STANDARD RIGHT LOCATION IF WEARING GLASSES