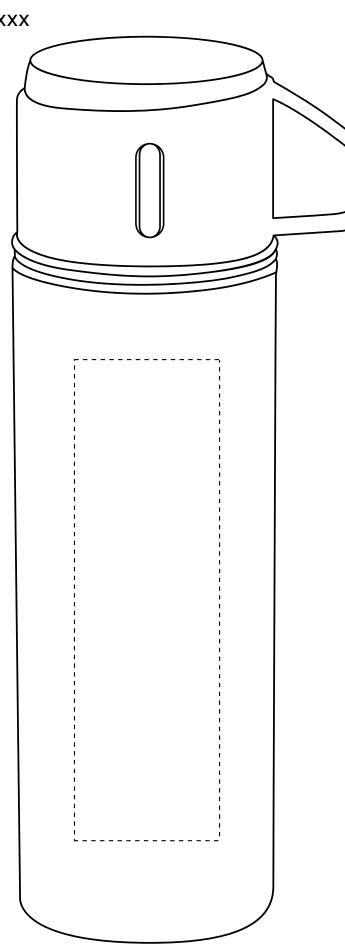

## **VORTEX**

17 OZ Recycled Double-Wall Stainless Steel Tumbler (LASER)

 Purchase Order #

XXXXXXXXXXX

Dashed line indicates imprint area and will not appear on your product.

IMP. COLOR: LASER ENGRAVED

## **VORTEX**

17 OZ Recycled Double-Wall Stainless Steel Tumbler (FULL COLOR)

JOB: XXXXXXXXXX ARTIST: XXXXXXXXX

Purchase Order #

XXXXXXXXXX

Dashed line indicates imprint area and will not appear on your product.

## **VORTEX**

17 OZ Recycled Double-Wall Stainless Steel Tumbler (SCREEN)

JOB: XXXXXXXXXX ARTIST: XXXXXXXXXX Purchase Order #

XXXXXXXXXXX

Dashed line indicates imprint area and will not appear on your product.