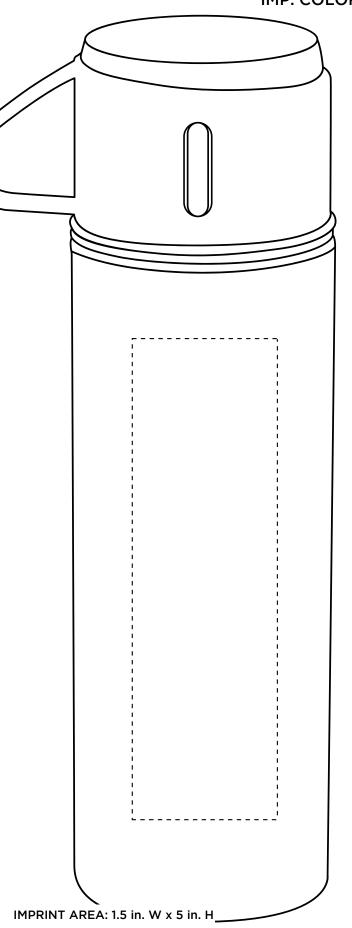

## **VORTEX**

17 OZ Recycled Double-Wall Stainless Steel Tumbler (LASER)

 Purchase Order #

XXXXXXXXXXX

Dashed line indicates imprint area and will not appear on your product.

IMP. COLOR: LASER ENGRAVED

## **VORTEX**

17 OZ Recycled Double-Wall Stainless Steel Tumbler (FULL COLOR)

JOB: XXXXXXXXXX ARTIST: XXXXXXXXX

Purchase Order #

XXXXXXXXXX

Dashed line indicates imprint area and will not appear on your product.

## **VORTEX**

17 OZ Recycled Double-Wall Stainless Steel Tumbler (SCREEN)

JOB: XXXXXXXXXX ARTIST: XXXXXXXXXX Purchase Order #

XXXXXXXXXXX

Dashed line indicates imprint area and will not appear on your product.