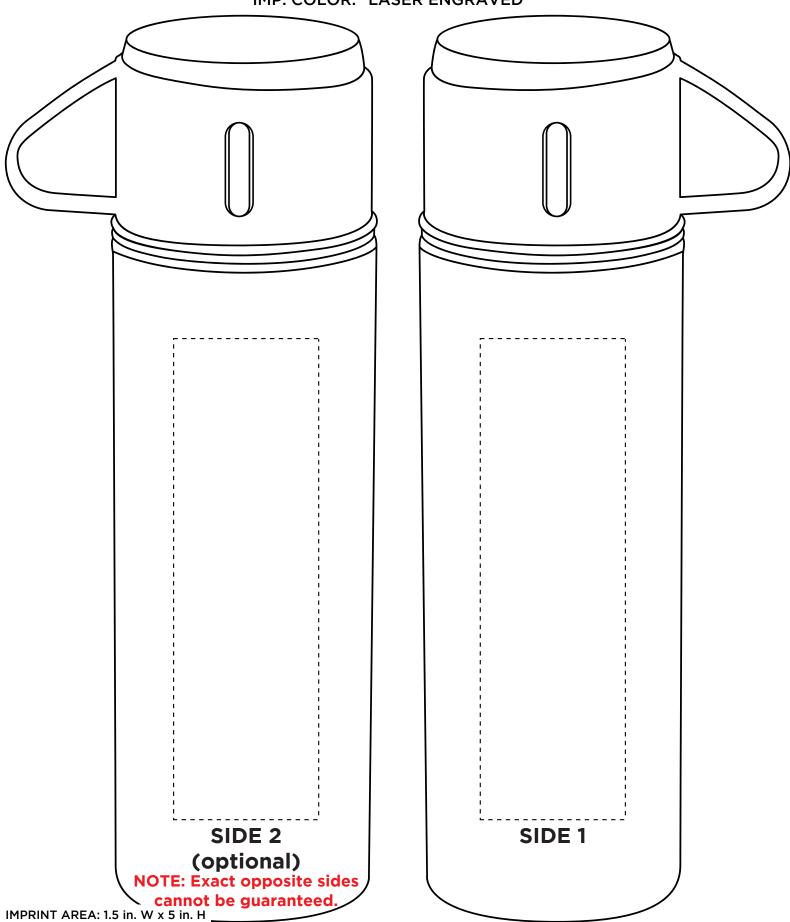

## **VORTEX**

17 OZ Recycled Double-Wall Stainless Steel Tumbler (LASER)

 Purchase Order #

XXXXXXXXXXX

Dashed line indicates imprint area and will not appear on your product.

IMP. COLOR: LASER ENGRAVED