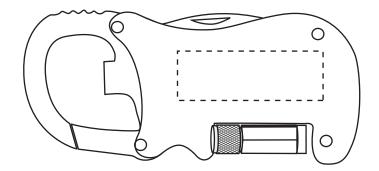

## **BOCFK - Bottle Opener** Carabiner w/Flashlight

Purchase Order # |XXXXXXXXX

Dashed line indicates imprint area and will not appear on your product.

JOB: XXXXXXXXXX ARTIST: XXXXXXXXXX

Gaiter

Dashed CYAN line indicates imprint area and will not appear on your product. Black SOLID line indicates the item outline and will not appear on your product. Dashed RED line indicates the stitching line and will not appear on your product. Red line indicates the full bleed and will not appear on your product.