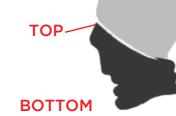

Gaiter

Dashed CYAN line indicates imprint area and will not appear on your product.

Black SOLID line indicates the item outline and will not appear on your product.

Dashed RED line indicates the stitching line and will not appear on your product.

TOP/