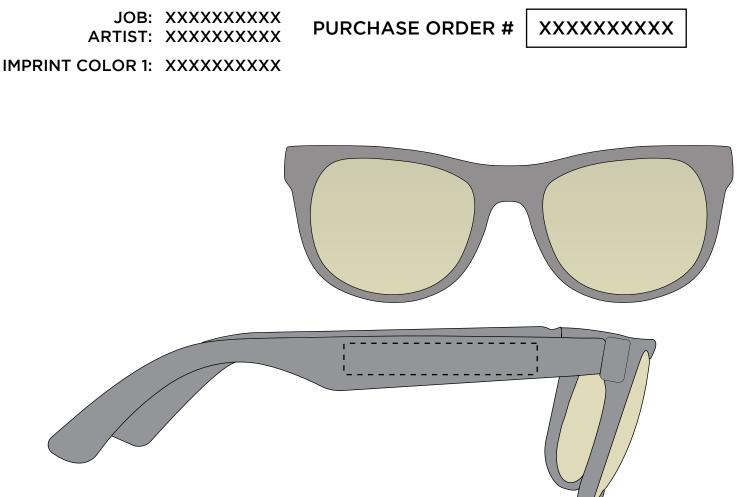

### **BLUEBLOCKERS -** Blue Light Blocking Glasses

The dashed line will not appear on any finished product; It is meant to denote the maximum imprint area available on this item. PLEASE NOTE: THIS IS STANDARD RIGHT LOCATION IF WEARING GLASSES

### Purchase Order #

Dashed line indicates imprint area and will not appear on your product.