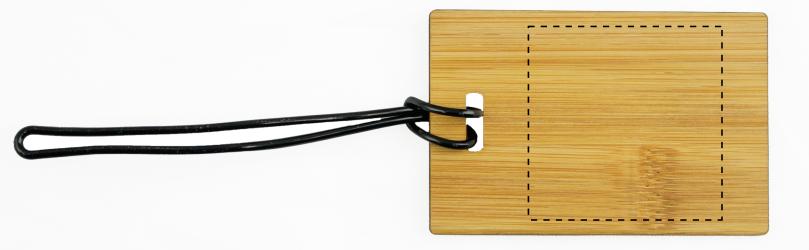

#### **BLT** Blt Bamboo Luggage Tag (LASER ENGRAVED)

Purchase Order # XXXXXXXXXX

Dashed line indicates imprint area and will not appear on your product.

JOB: XXXXXXXXXX ARTIST: XXXXXXXXXX

IMP. COLOR: LASER ENGRAVED