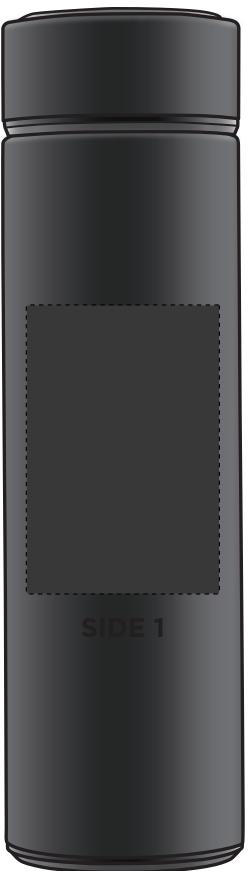

#### LUNA

*Luna 16.9 Oz Soft Touch Water Bottle* 

JOB: XXXXXXXXXX ARTIST: XXXXXXXXX

IMP. COLOR: XXXXXXXXXX

IMPRINT AREA: 2 in. W x 3 in. H

## SIDE 1 TOP/LEFT SIDE

ENLARGED