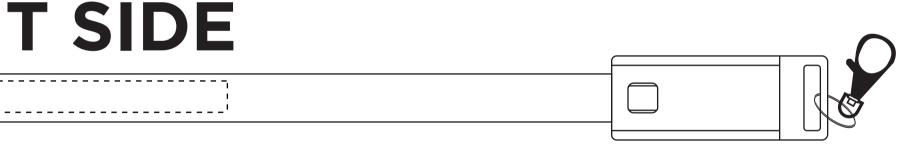

### **3IN1LANYARD** *3-in-1 USB Charging Cable Lanyard*

JOB: XXXXXXXXXX ARTIST: XXXXXXXXXX IMPRINT COLOR: XXXXXXXXXX

# SIDE 2 BOTTOM/RIGHT SIDE

**ENLARGED** 

IMPRINT AREA: 11.5 in. W x .3125 in. H