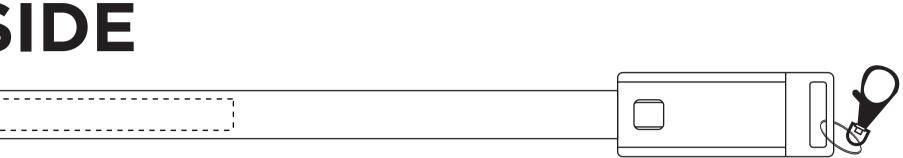

### **3IN1LANYARD** *3-in-1 USB Charging Cable Lanyard*

JOB: XXXXXXXXXX ARTIST: XXXXXXXXXX IMPRINT COLOR: XXXXXXXXXX

## SIDE 1 TOP/LEFT SIDE

ENLARGED