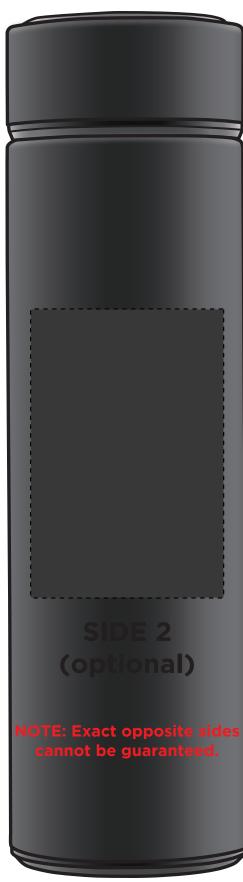

#### LUNA

*Luna 16.9 Oz Soft Touch Water Bottle* 

JOB: XXXXXXXXXX ARTIST: XXXXXXXXX

IMP. COLOR: XXXXXXXXXX

IMPRINT AREA: 2 in. W x 3 in. H

# SIDE 2 BOTTOM/RIGHT SIDE

**ENLARGED** 

IMPRINT AREA: 11.5 in. W x .3125 in. H