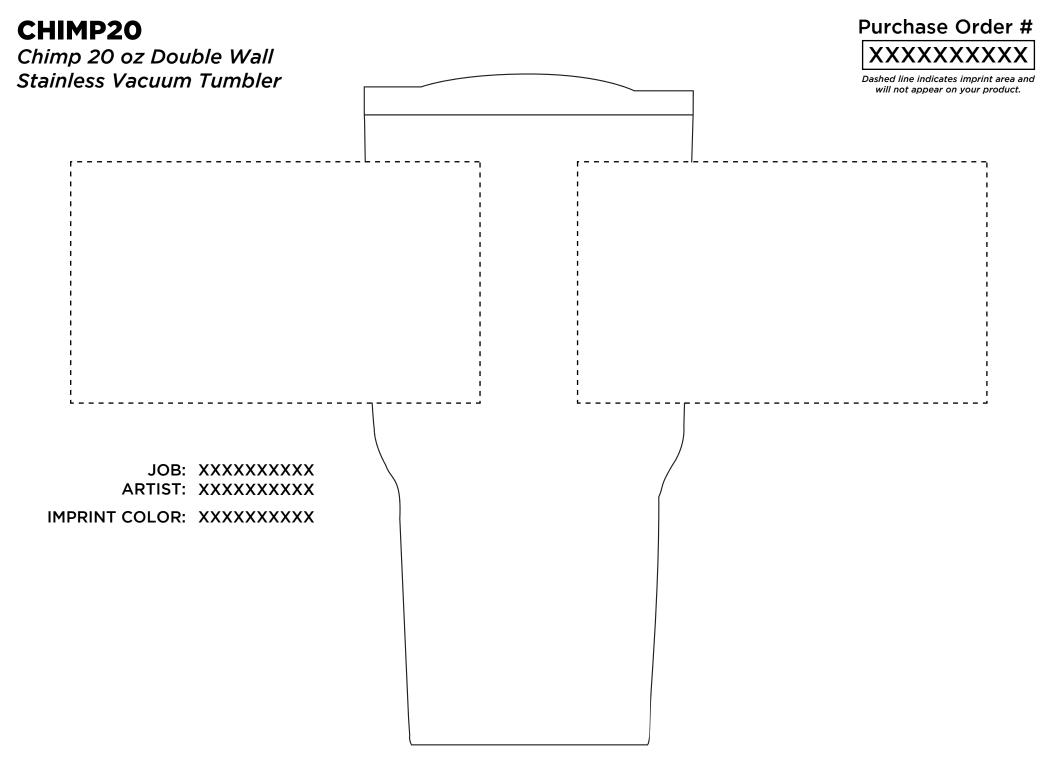

# 1518WAFFLE

15" x 18" Waffle Towel w/ Grommet

JOB: XXXXXXXXXXX ARTIST: XXXXXXXXXXX IMPRINT 1: XXXXXXXXXXX IMPRINT 2: XXXXXXXXXXX IMPRINT 3: XXXXXXXXXX

#### Purchase Order #

XXXXXXXXX

Dashed line indicates imprint area and will not appear on your product.