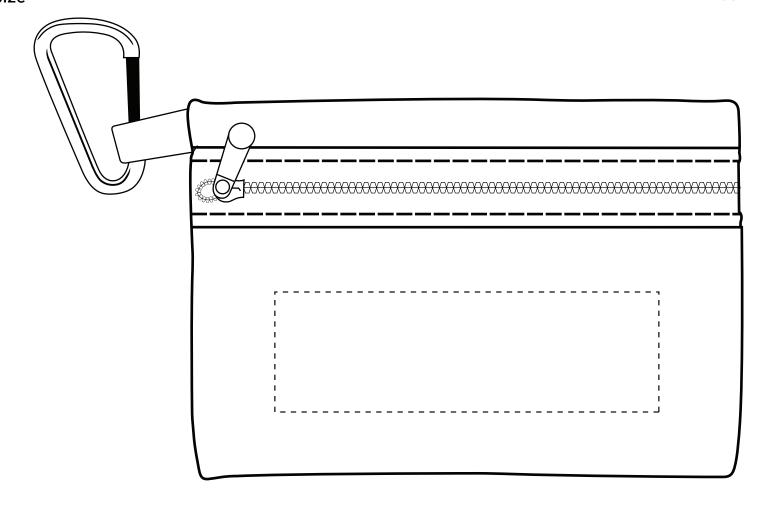

**NDBC** 

**Neoprene Ditty Bag** 

w/ Carabiner
Scale: Actual Size

JOB: XXXXXXXXXX ARTIST: XXXXXXXXXX

IMPRINT COLOR: XXXXXXXXXX

Purchase Order #

XXXXXXXXX

Dashed line indicates imprint area and will not appear on your product.