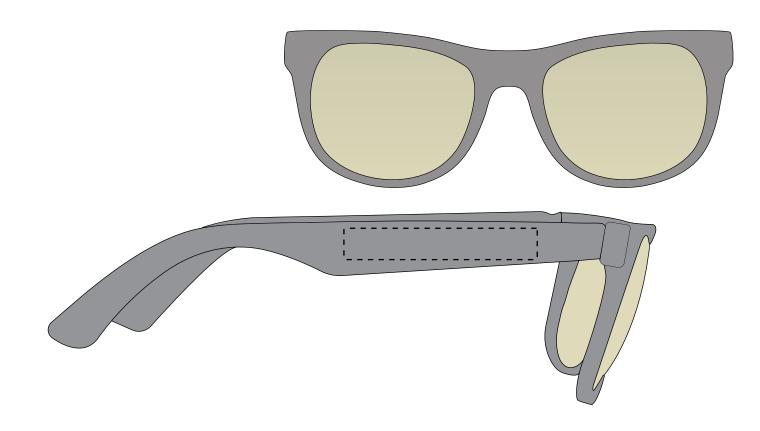

## **BLUEBLOCKERS -** Blue Light Blocking Glasses

The dashed line will not appear on any finished product; It is meant to denote the maximum imprint area available on this item.

PLEASE NOTE: THIS IS STANDARD RIGHT LOCATION IF WEARING GLASSES

JOB: XXXXXXXXXX

ARTIST: XXXXXXXXXX

PURCHASE ORDER #

XXXXXXXXX

IMPRINT COLOR 1: XXXXXXXXXX

Dashed line indicates imprint area and will not appear on your product.

JOB #: XXXXXXXXXXXX ARTIST: XXXXXXXXXXX

IMPRINT COLOR: XXXXXXXXX