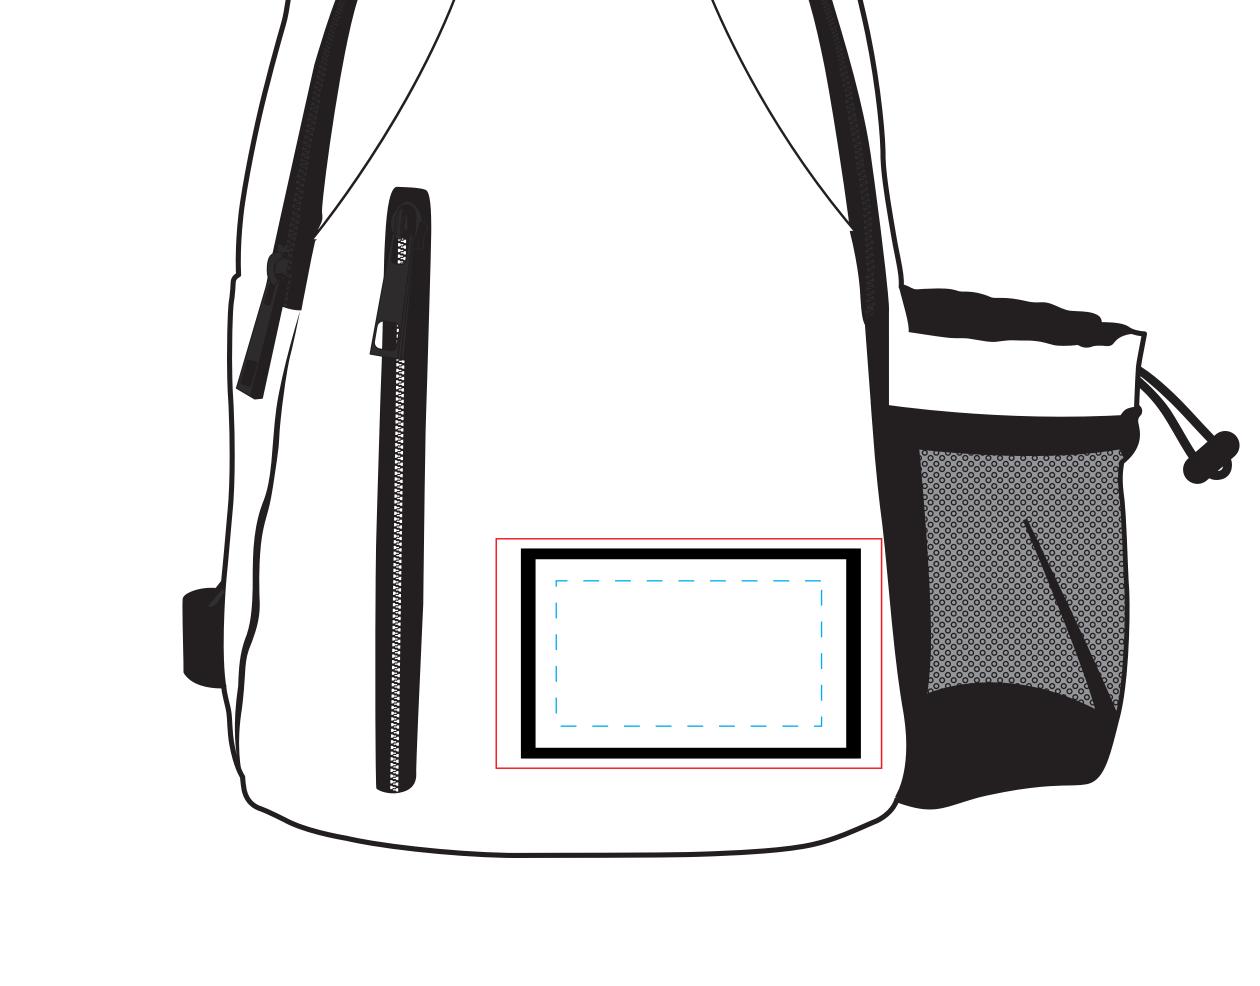

## SLING

Sling Crossbody Bag

JOB: XXXXXXXXXX ARTIST: XXXXXXXXX

IMPRINT COLOR(S): XXXXXXXXXX

## Purchase Order # XXXXXXXXXX

Dashed line indicates imprint area and will not appear on your product. Red line indicates the full bleed line and will not appear on your product

Due to the variation in computer monitors and printing processes this proof is NOT FOR EXACT COLOR approval. Review this proof to ensure that all elements are correctly placed.

IMPRINT AREA: 2.75 in. W x 1.5 in. H

**FULL BLEED:** 

4 in. W x 2.375 in. H

Purchase Order # XXXXXXXXXX

3-9/16" X 2-1/8" White Velcro Patch

Dashed line indicates imprint area and will not appear on your product. Red line indicates the full bleed line and will not appear on your product

Due to the variation in computer monitors and printing processes this proof is NOT FOR EXACT COLOR approval. Review this proof to ensure that all elements are correctly placed.

**IMPRINT AREA:** 2.75 in. W x 1.5 in. H **FULL BLEED:** 4 in. W x 2.375 in. H