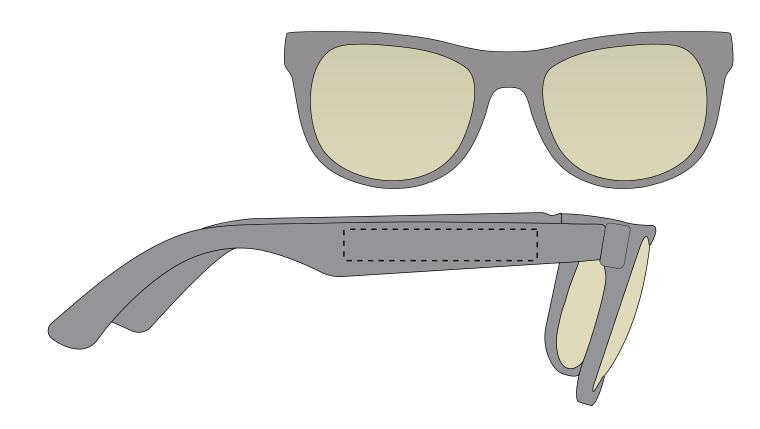

## **BLUEBLOCKERS -** Blue Light Blocking Glasses

The dashed line will not appear on any finished product; It is meant to denote the maximum imprint area available on this item.

PLEASE NOTE: THIS IS STANDARD RIGHT LOCATION IF WEARING GLASSES

JOB: XXXXXXXXXX

ARTIST: XXXXXXXXXX

PURCHASE ORDER #

XXXXXXXXX

IMPRINT COLOR 1: XXXXXXXXXX