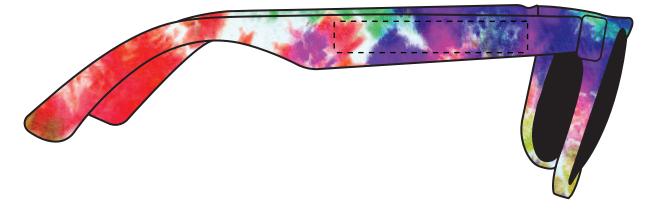

Dashed line indicates imprint area and will not appear on your product.

JOB: XXXXXXXXXX ARTIST: XXXXXXXXXX

IMPRINT COLOR 1: XXXXXXXXX

NOTE: TIE DIE COLORS ARE FOR REPRESENTATION OF ITEM AND ARE NOT EXACT

# **ENLARGED**

IMPRINT AREA: 2 in W x.3125 in H