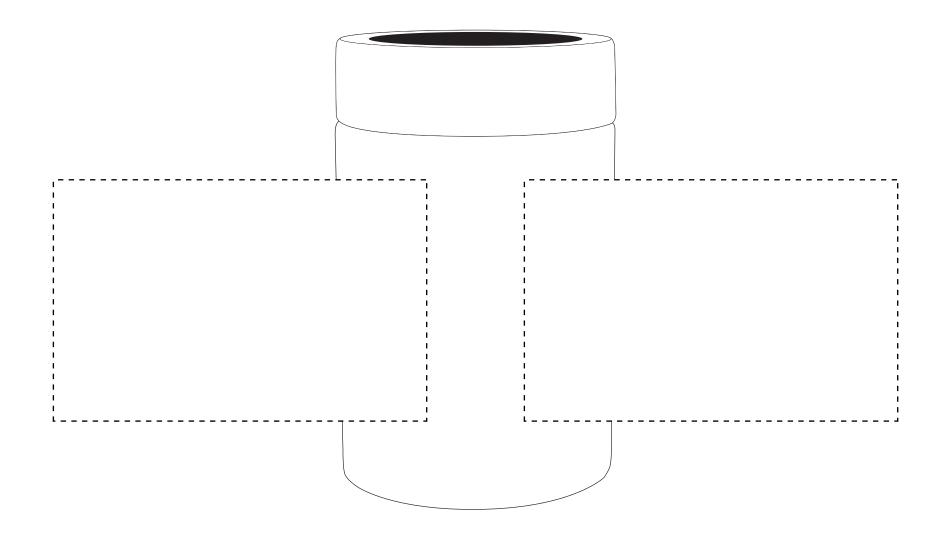

## **KRATOS**

Kratos Double Wall Stainless Can Cooler

JOB: XXXXXXXXXX

ARTIST: XXXXXXXXXX

IMP. COLOR: XXXXXXXXX

# Purchase Order #

XXXXXXXXX

Dashed line indicates imprint area and will not appear on your product.

IMPRINT AREA: 3.875 in. W x 2.5 in. H