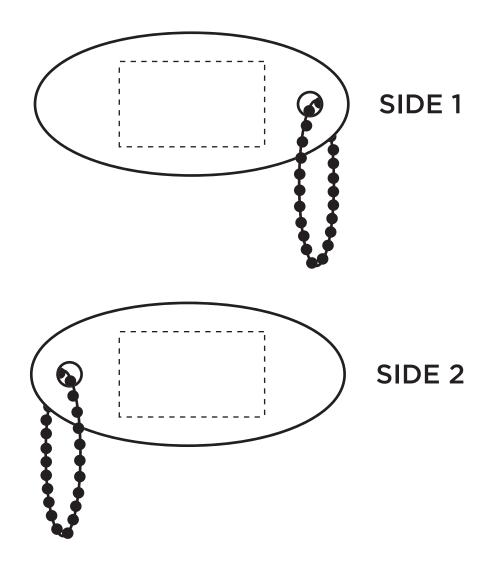

### SFK - Sure-Float Key Chain

#### STANDARD IS 1 SIDED

IMPRINT AREA: 1.5 in W x 0.875 in H

JOB: XXXXXXXXXX

ARTIST: XXXXXXXXXX

IMPRINT COLOR: XXXXXXXXXX

**ENLARGED 1** 

**ENLARGED 2** 