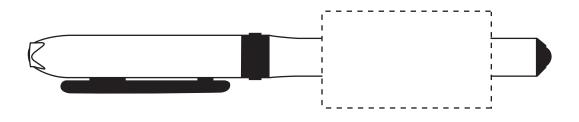

### BWPENCIL -Buy Write Pencil

Dashed line indicates imprint area and will not appear on your product.