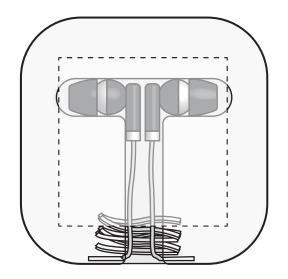

EARBUDDY - Earbuds in Case Purchase Order # XXXXXXXXXXXX

The dashed line will not print on any finished product; it is meant to denote the maximum imprint area

JOB: XXXXXXXXXX ARTIST: XXXXXXXXXX

IMPRINT COLOR(S): XXXXXXXXXX

IMPRINT AREA: 1.75 in W x 1.75 in H