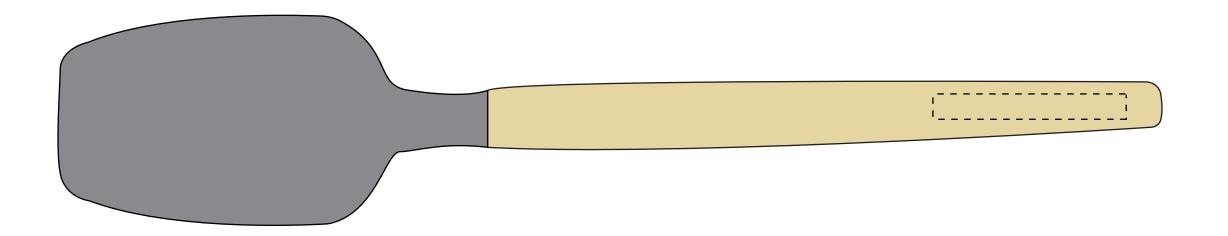

## **STIR** *Stir Silicone Spatula W/ Wooden Handle*

JOB: XXXXXXXXXX ARTIST: XXXXXXXXXX

**IMPRINT METHOD: LASER ENGRAVED** 

Dashed line indicates imprint area and will not appear on your product.

# ENLARGED

IMPRINT AREA: 2 in. W x 0.25 in. H