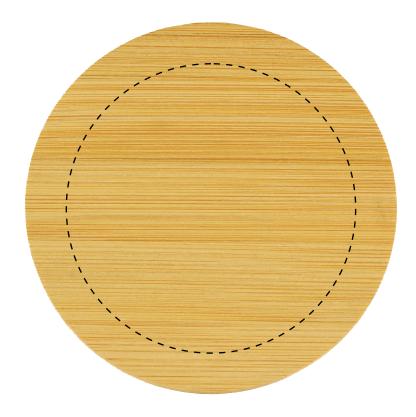

#### DRINKMAT Drinkmat 3-7/8" Bamboo Coasters With Pouch Bag

Purchase Order # XXXXXXXXXXX

Dashed line indicates imprint area and will not appear on your product.

JOB: XXXXXXXXXX ARTIST: XXXXXXXXXX

IMPRINT COLOR: XXXXXXXXXX