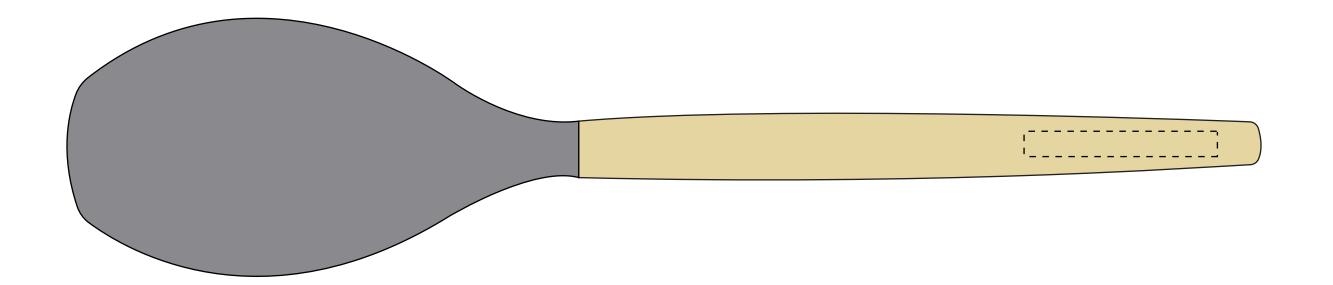

# **SCOOP** Scoop Silicone Spoon W/ Wooden Handle

JOB: XXXXXXXXXX ARTIST: XXXXXXXXXX

**IMPRINT METHOD: LASER ENGRAVED** 

Dashed line indicates imprint area and will not appear on your product.

# ENLARGED

IMPRINT AREA: 2 in. W x 0.25 in. H