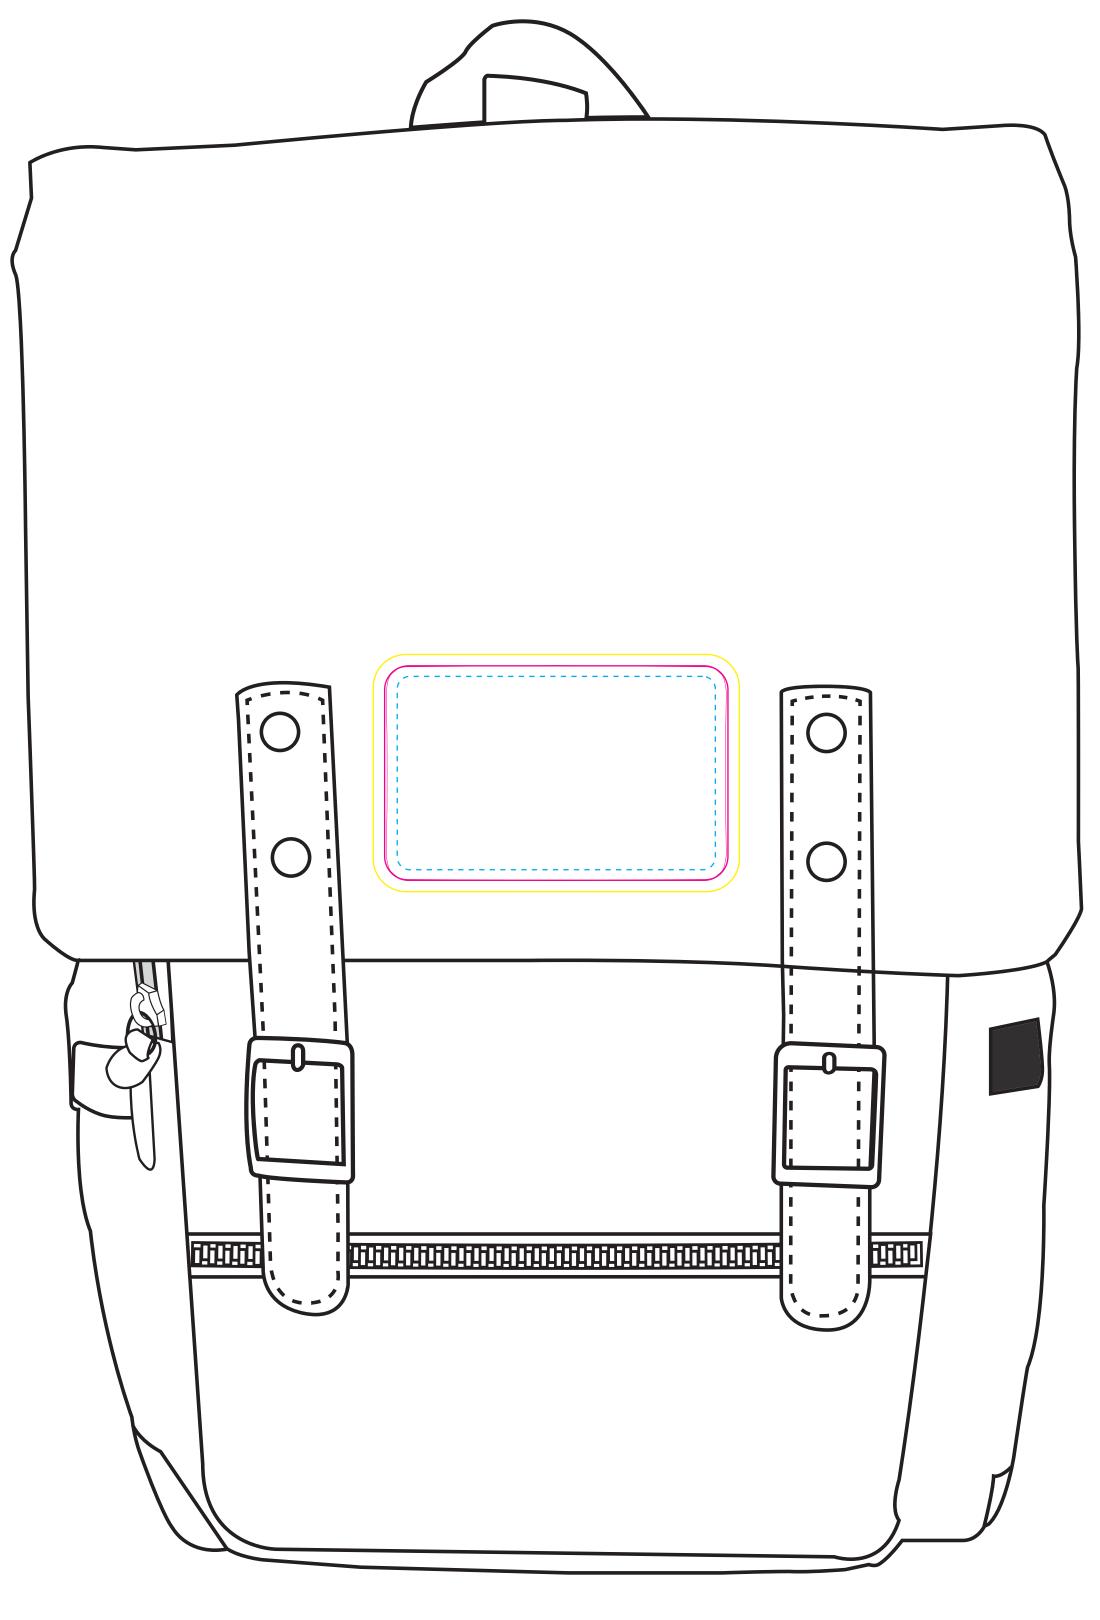

#### RAMBLERPACK

**BACKGROUND COLOR: XXXXXXXXX** 

Rambler Backpack (DOMING)

IMPRINT COLOR(S): XXXXXXXXXX

Purchase Order #

Dashed line indicates imprint area and

will not appear on your product.

MINIMUM LINE THICKNESS +

MINIMUM FONT PT SIZE

Ee

Personalization

Ee

MAX CHARACTERS FOR Personalization 17

IMPRINT AREA: 3.3 in. W x 2 in.H