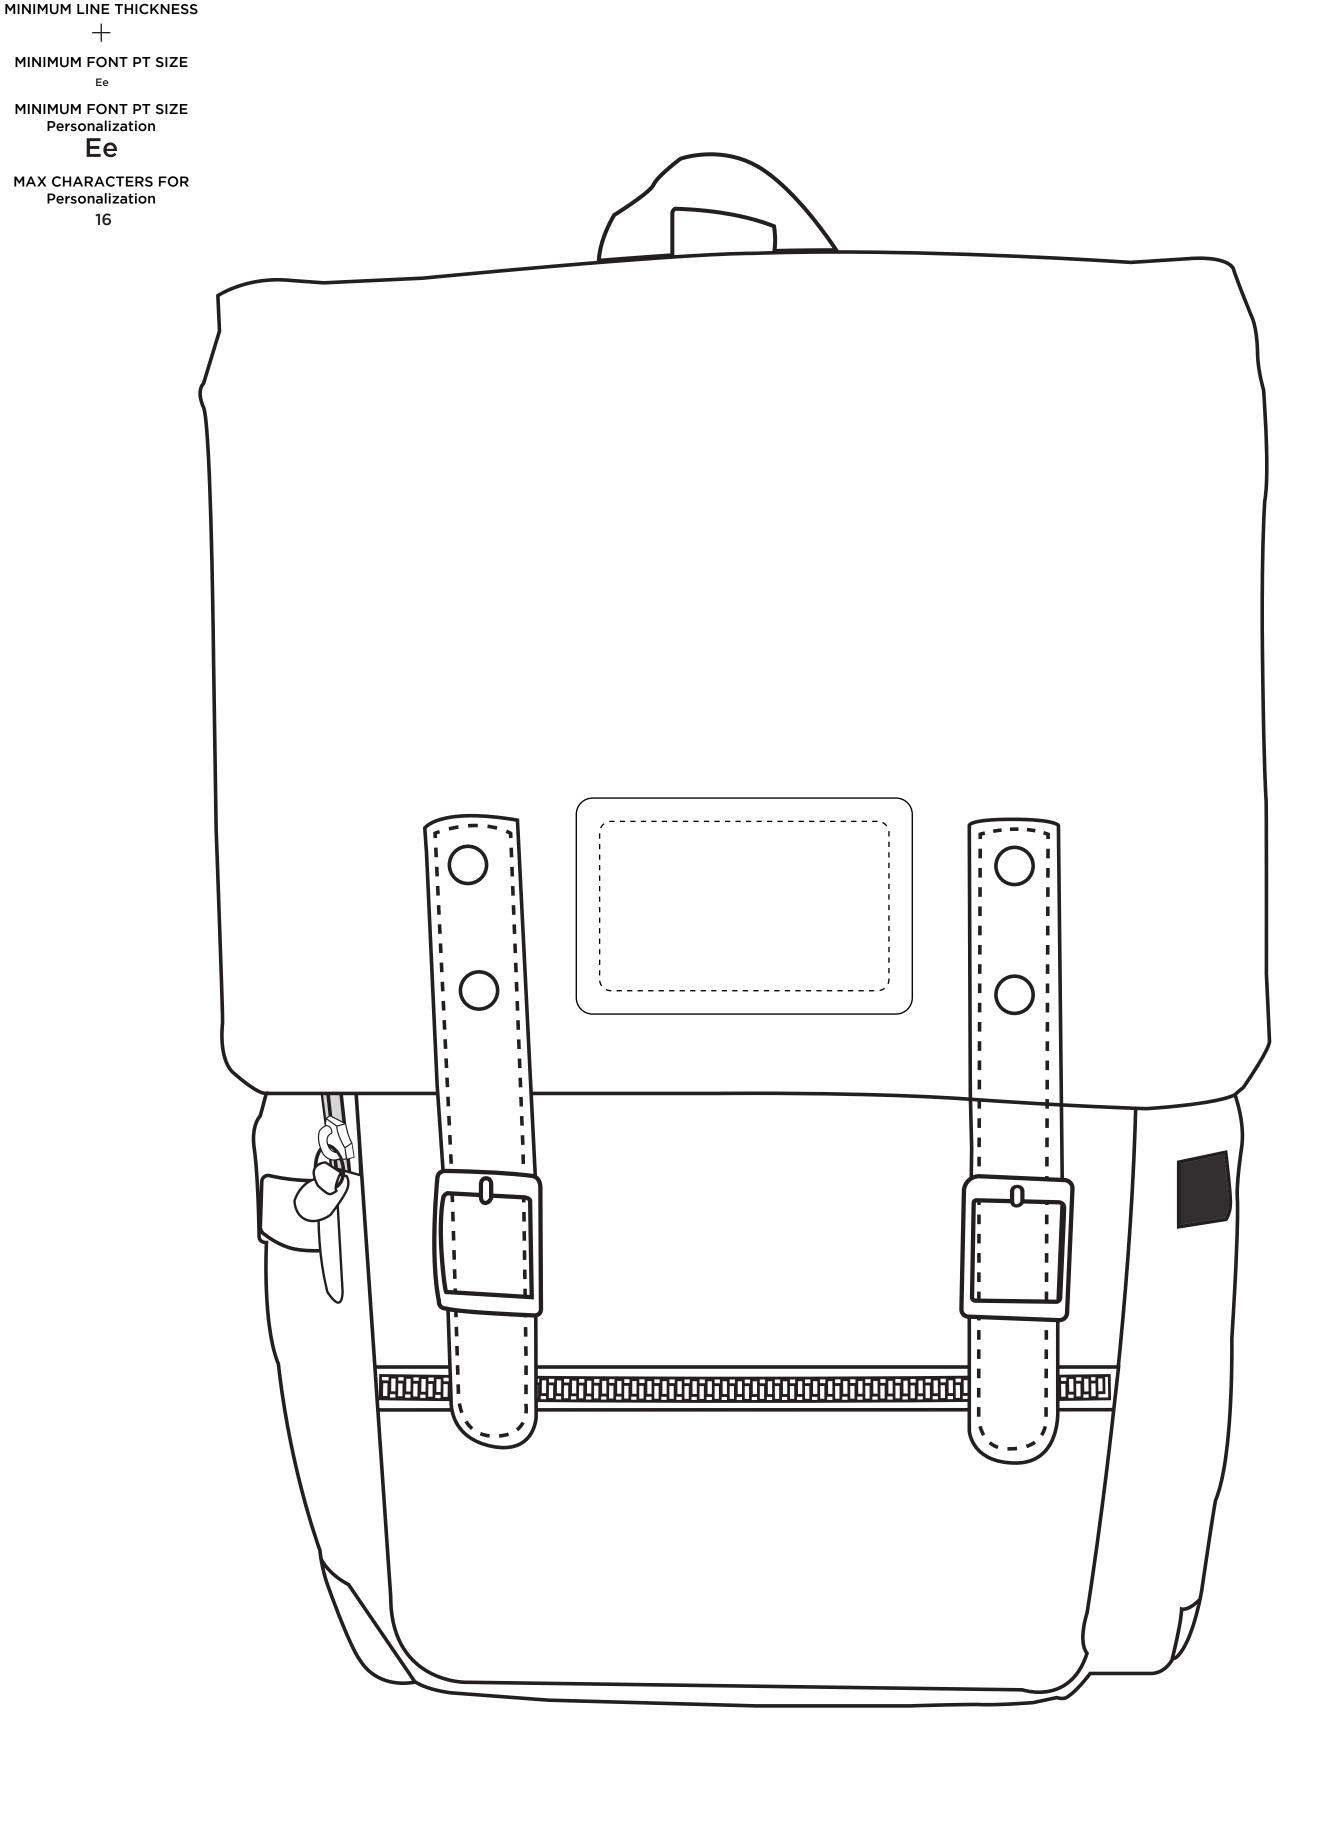

# RAMBLERPACK Rambler Backpack (LASER)

JOB: XXXXXXXXXX ARTIST: XXXXXXXXXX

**IMPRINT METHOD: LASER ENGRAVED** 

Purchase Order #

Dashed line indicates imprint area and will not appear on your product.

MINIMUM LINE THICKNESS

MINIMUM FONT PT SIZE

Ee

MINIMUM FONT PT SIZE

Personalization

Ee

MAX CHARACTERS FOR Personalization