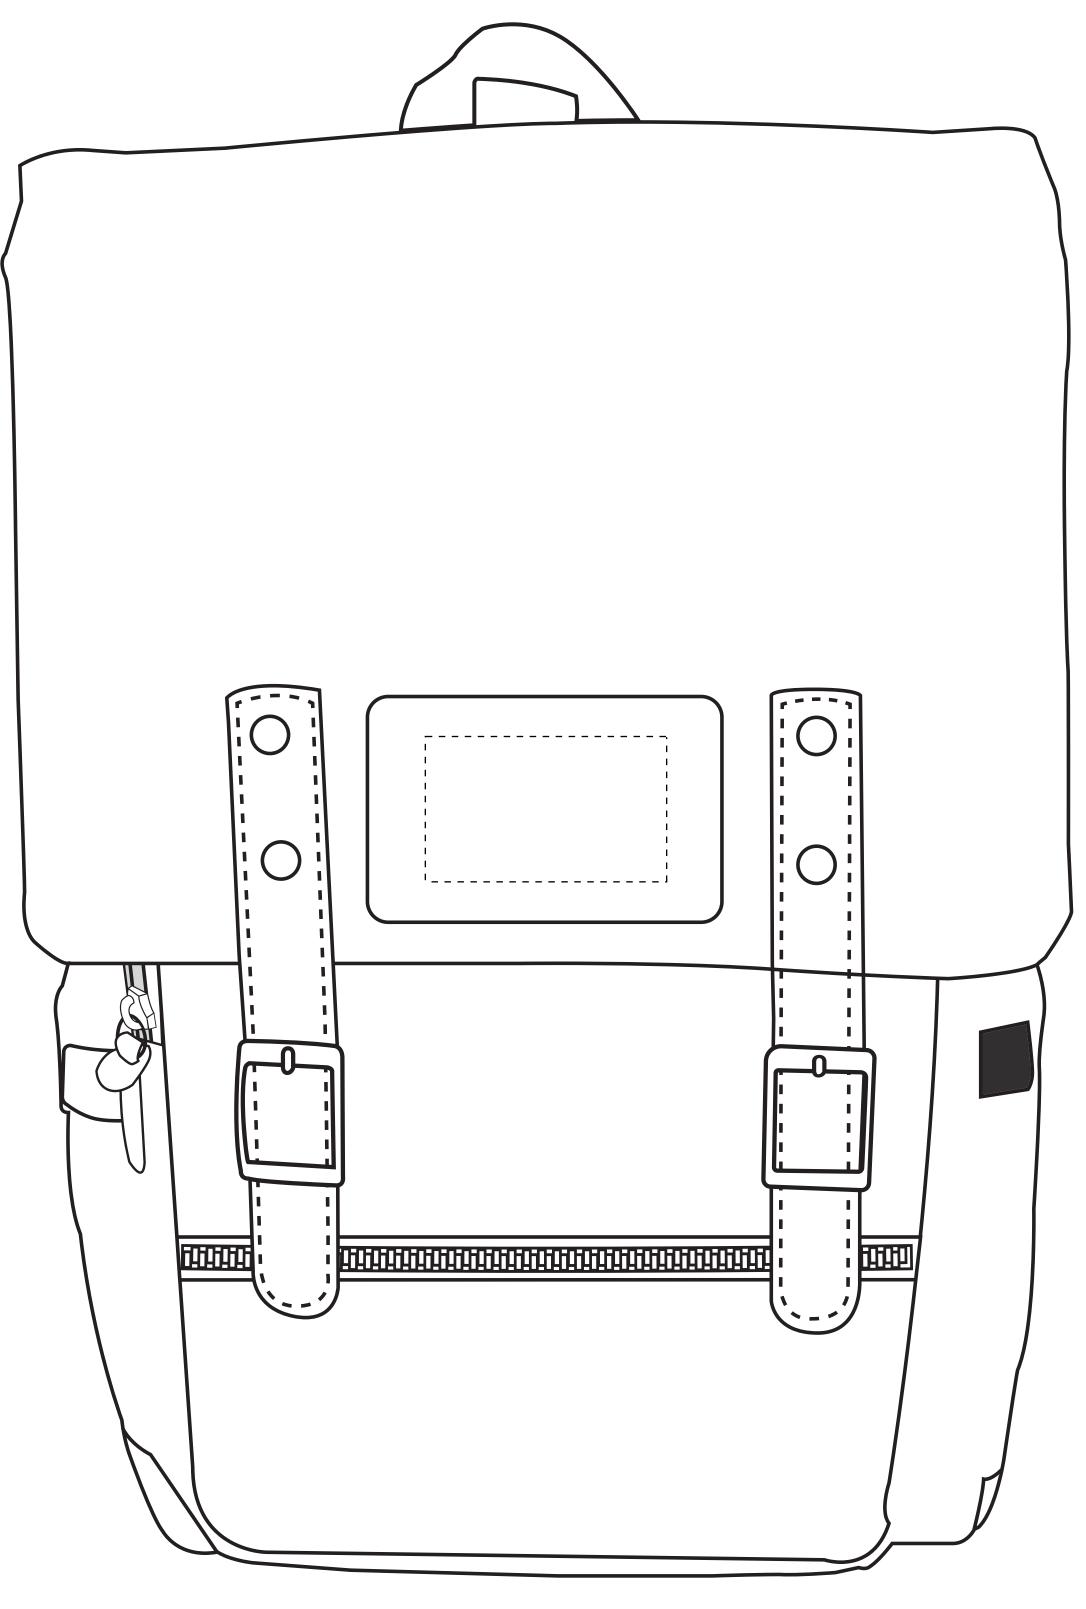

### RAMBLERPACK

Rambler Backpack (DEBOSS)

JOB: XXXXXXXXXX ARTIST: XXXXXXXXX

IMPRINT METHOD: DEBOSS

## Purchase Order #

Dashed line indicates imprint area and will not appear on your product.

MINIMUM LINE THICKNESS +

MINIMUM FONT PT SIZE

MINIMUM FONT PT SIZE
Personalization

Ee

MAX CHARACTERS FOR Personalization 13