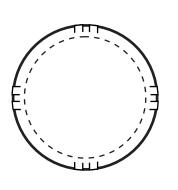

# ENLARGED

IMPRINT AREA: 1.25 in W x 1.25 in H

Purchase Order #

Dashed line indicates imprint area and will not appear on your product.