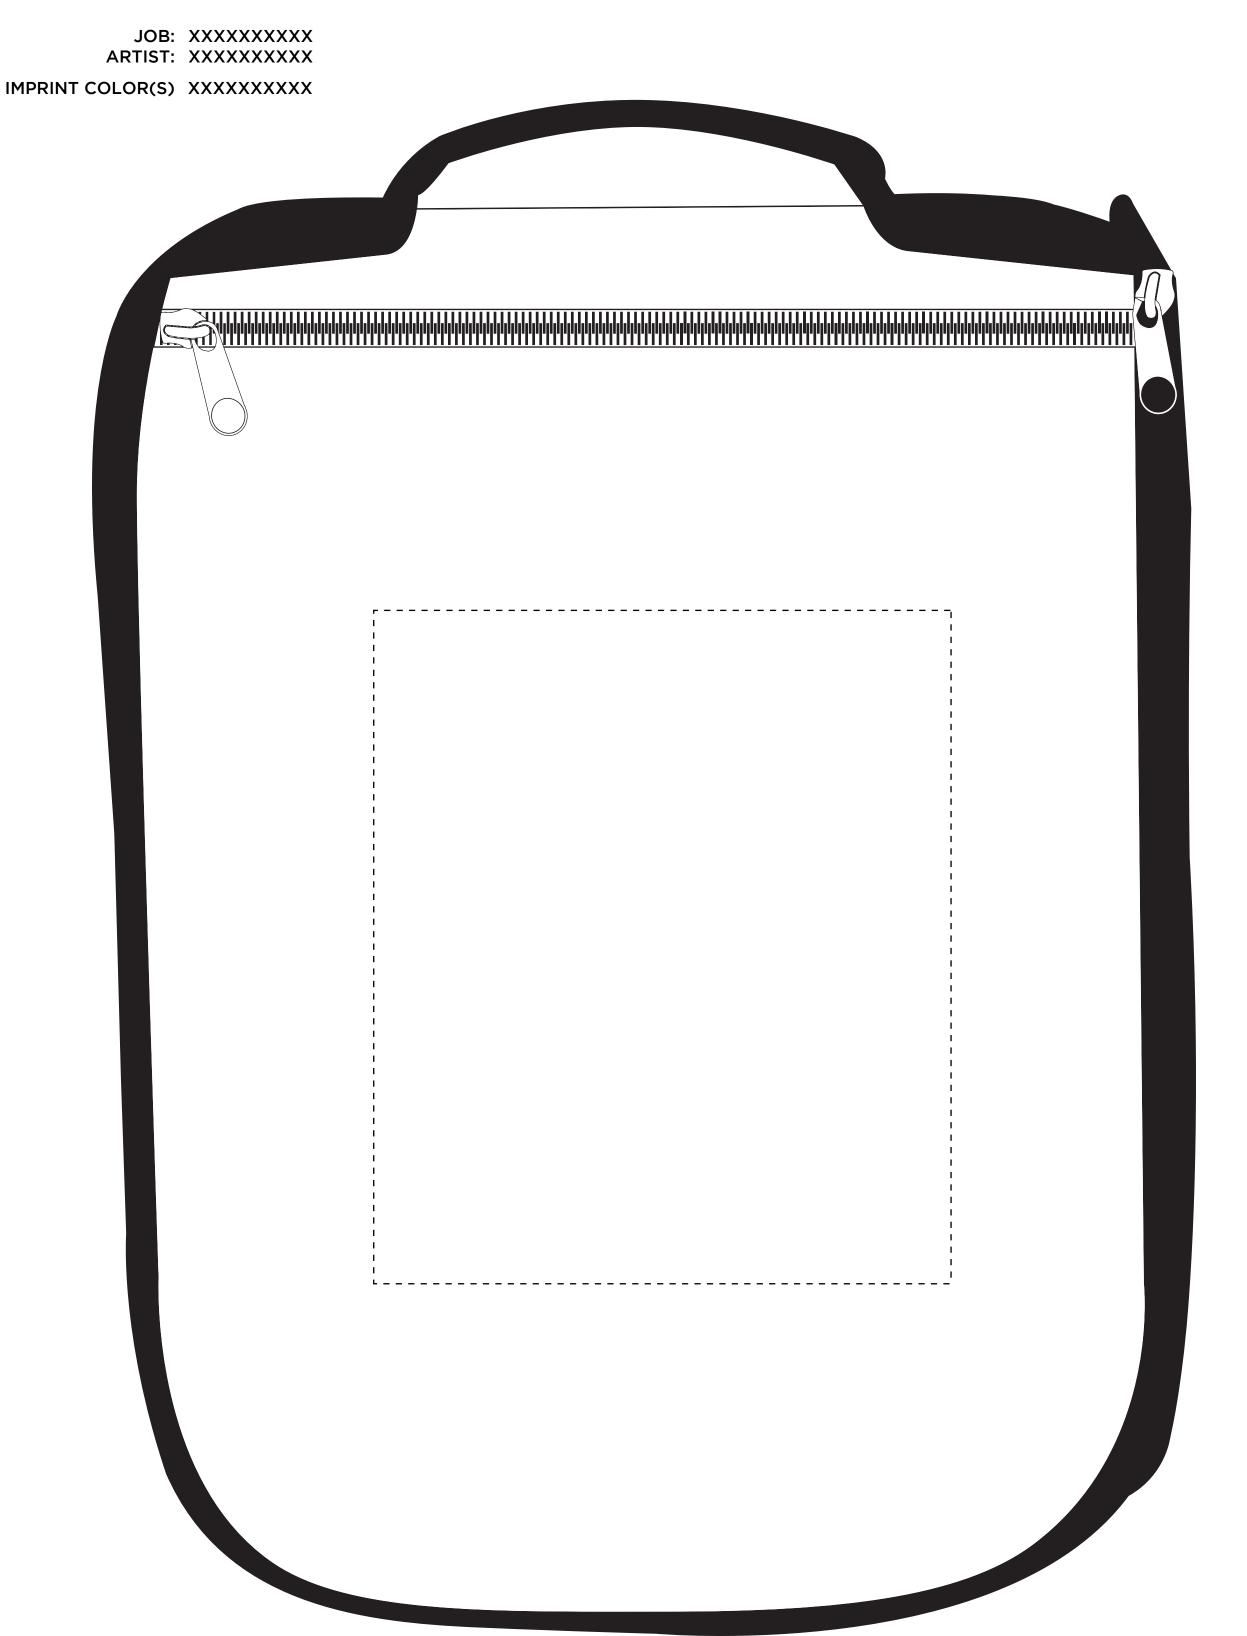

# **URBANSHOE** Urban Shoe Bag

## Purchase Order # XXXXXXXXXX

Dashed line indicates imprint area and will not appear on your product. IMPRINT AREA: 6 in. W x 7 in. H