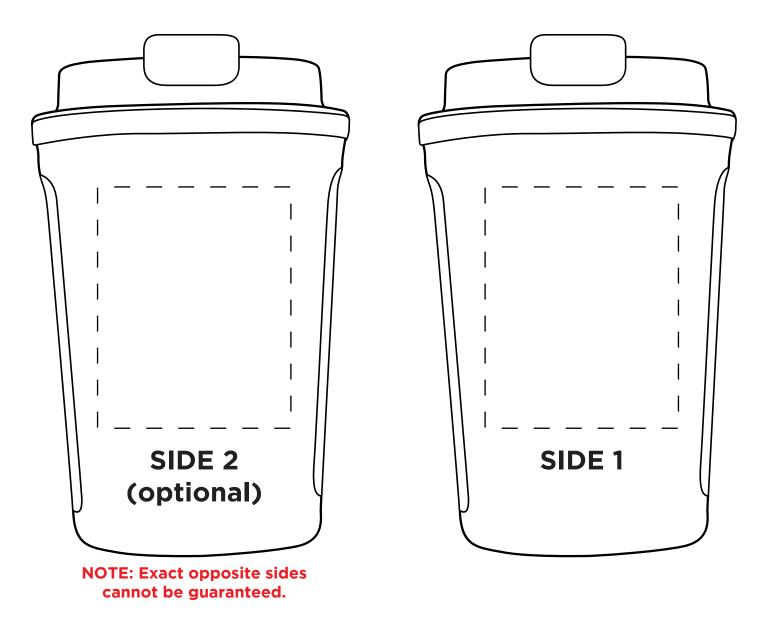

### ONYX

*13 oz Stainless To-Go Coffee Tumbler* 

Please note that sides 1 and 2 do not register when printed.

JOB: XXXXXXXXXX ARTIST: XXXXXXXXX

IMPRINT COLOR 1: XXXXXXXXXX