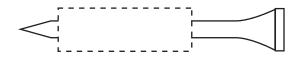

## Purchase Order # XXXXXXXXXX

Dashed line indicates imprint area and will not appear on your product. IMPRINT AREA: 6 in. W x 7 in. H