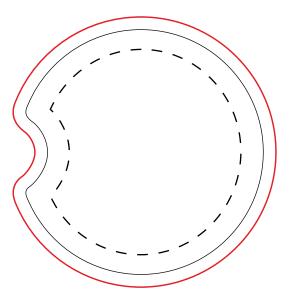

## Full Color Auto Cup Holder Coaster

JOB: XXXXXXXXXX

ARTIST: XXXXXXXXXX

IMPRINT COLOR: XXXXXXXXXX

Purchase Order #

XXXXXXXXXXX

Dashed line indicates imprint area and will not appear on your product.

Black line Indicates the item outline and will not appear on your product.

Red line indicates the full bleed line, and will not appear on your product.

Due to the variation in computer monitors and printing processes, this proof is NOT FOR EXACT COLOR approval. Review this proof to ensure that all elements are correctly placed.