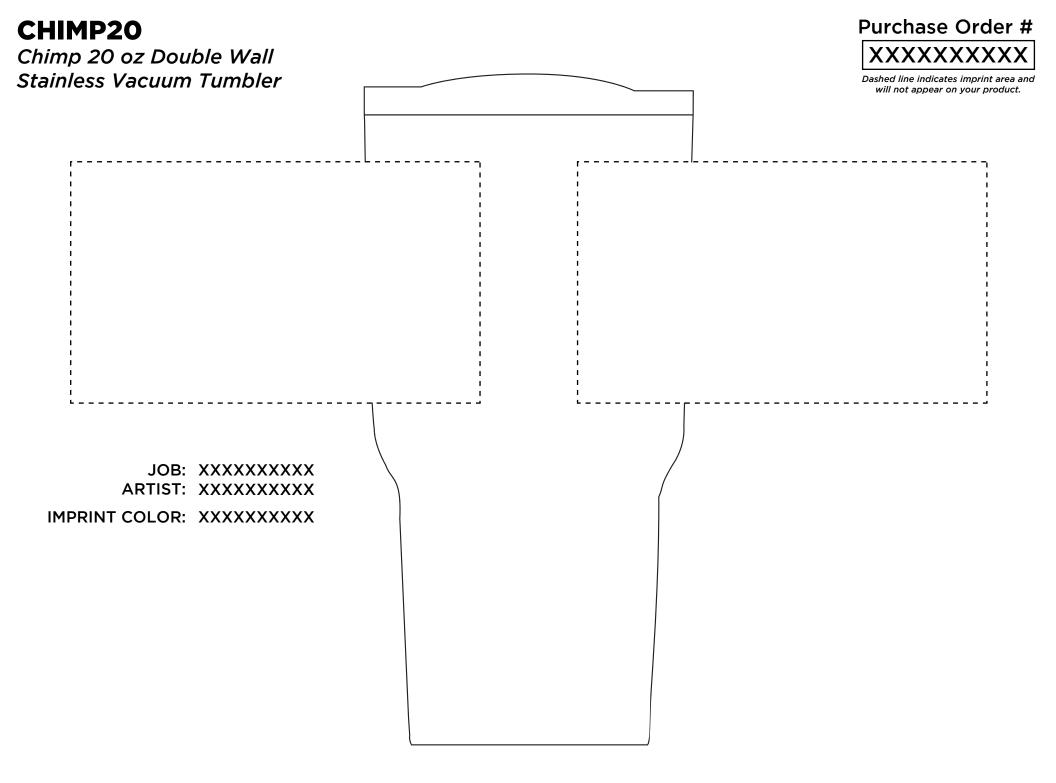

Purchase Order #

Dashed line indicates imprint area and will not appear on your product.

JOB #: XXXXXXXXXX ARTIST: XXXXXXXXXX

IMPRINT COLOR: XXXXXXXXXX

**TWILIGHT** *Twilight Super Glide Pen* 