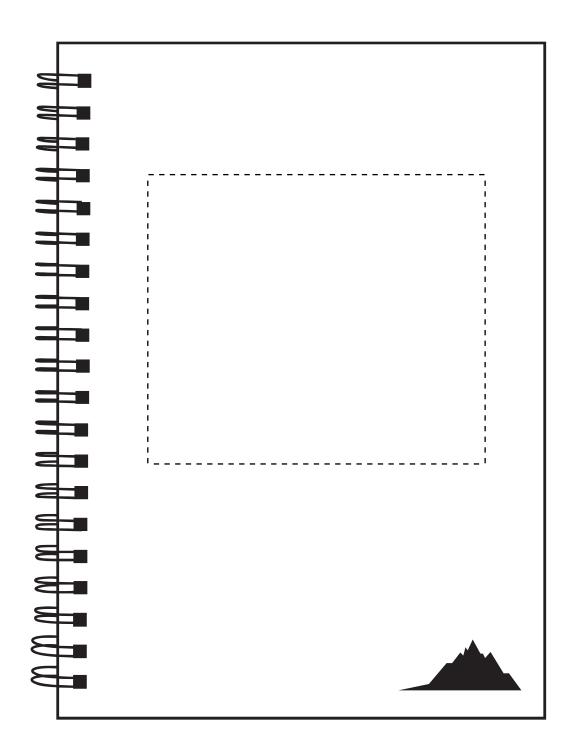

Purchase Order #

Dashed line indicates imprint area and will not appear on your product.

JOB #: XXXXXXXXXX ARTIST: XXXXXXXXXX

IMPRINT COLOR: XXXXXXXXXX

**TWILIGHT** *Twilight Super Glide Pen* 