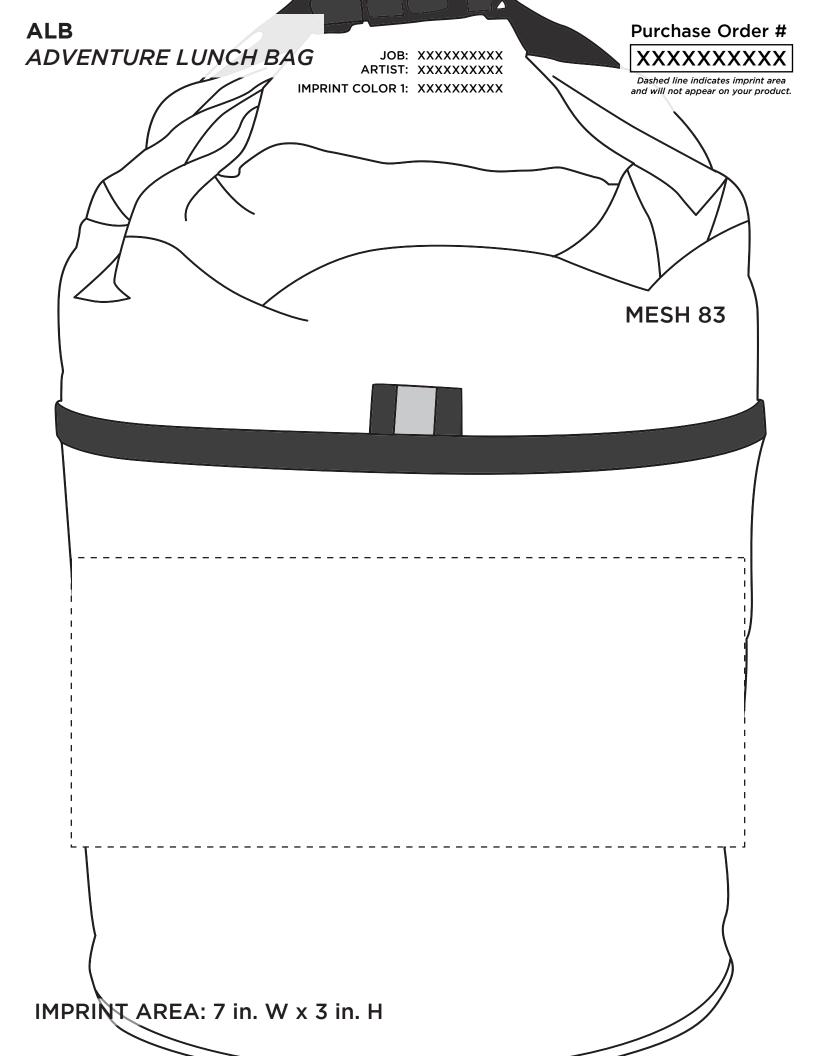

Purchase Order #

Dashed line indicates imprint area and will not appear on your product.

JOB #: XXXXXXXXXX ARTIST: XXXXXXXXXX

IMPRINT COLOR: XXXXXXXXXX

**TWILIGHT** *Twilight Super Glide Pen* 