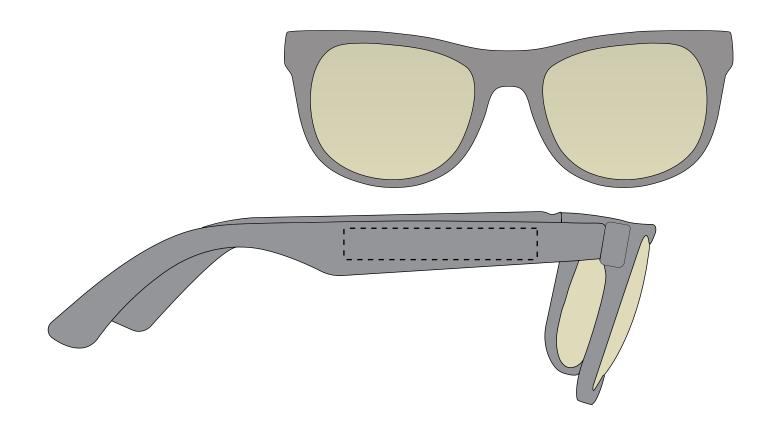

## **BLUEBLOCKERS -** Blue Light Blocking Glasses

The dashed line will not appear on any finished product; It is meant to denote the maximum imprint area available on this item.

PLEASE NOTE: THIS IS STANDARD RIGHT LOCATION IF WEARING GLASSES