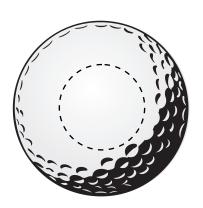

JOB: XXXXXXXXXX ARTIST: XXXXXXXXXX

Pole 1

Pole 2

IMPRINT 1: XXXXXXXXXX IMPRINT 2: XXXXXXXXXX IMPRINT 3: XXXXXXXXXX IMPRINT 4: XXXXXXXXXX

**ENLARGED** 

**ENLARGED** 

IMPRINT AREA: .875 in. Diameter