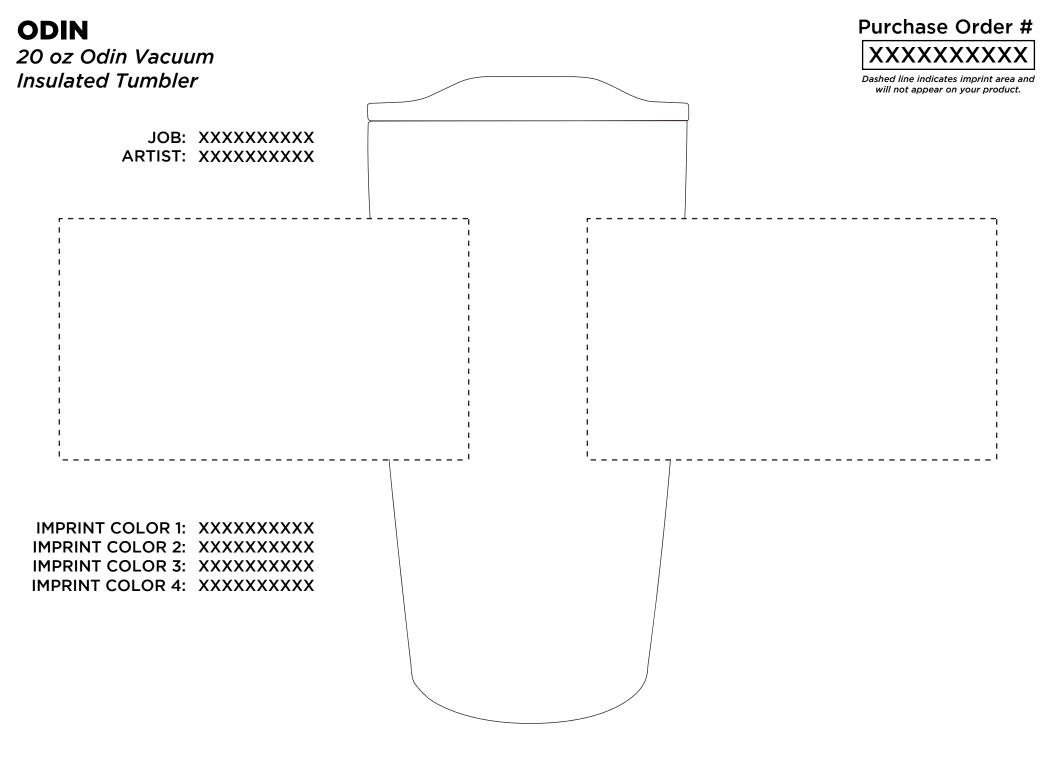

## Paper Proof 15 X 18 TOWEL

Scale: Actual Size

**Purchase Order #** 

XXXXXXXXXXX

Dashed line indicates imprint area and will not appear on your product.

Dashed line indicates imprint area and will not appear on your product.

JOB: XXXXXXXXXX ARTIST: XXXXXXXXXX

IMPRINT COLOR: XXXXXXXXX