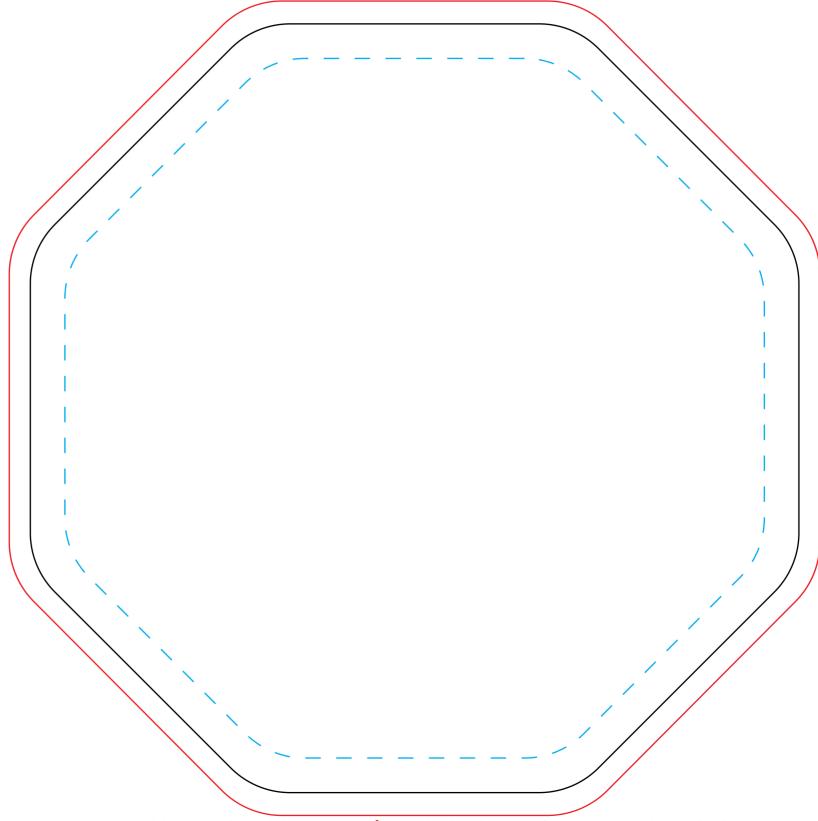

## **OCTAGONMOUSEPAD**

Octagon Shape Soft Mouse Pad 8"x 8"x 0.125"

Dashed line indicates imprint area and will not appear on your product. Black line Indicates the item outline and will not appear on your product Red line indicates the full bleed line and will not appear on your product

Purchase Order # XXXXXXXXXX

IMPRINT AREA: 7.27 in. W x 7.27 in. H

PLEASE NOTE: This item is subject to a 1/8" shift in decoration due to the printing process.