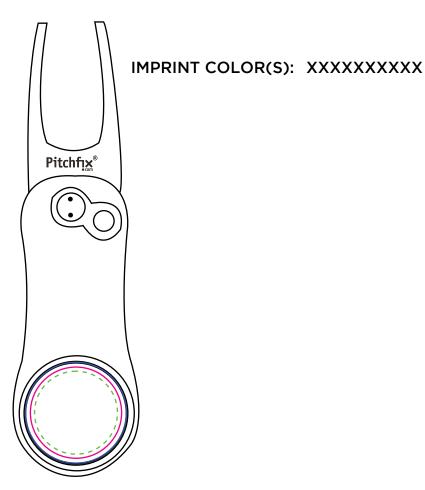

## PFDT-FDP

Pitchfix Hybrid 2.0 Divot Tool

Purchase Order # XXXXXXX

Dashed line indicates imprint area and will not appear on your product.

Magenta line indicates the cut line and will not appear on your product.

Blue line indicates the bleed line and will not appear on your product.

JOB: XXXXXXXXXX ARTIST: XXXXXXXXXX

**ENLARGED** 