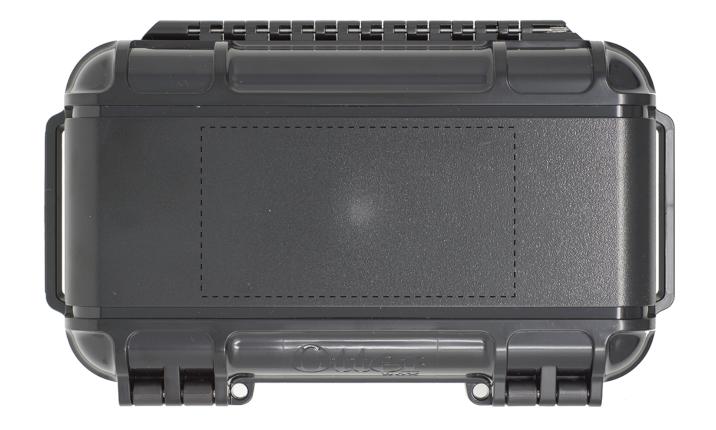

Dashed line indicates imprint area and will not appear on your product.

JOB: XXXXXXXXXX ARTIST: XXXXXXXXXX

IMPRINT COLOR: XXXXXXXXXX