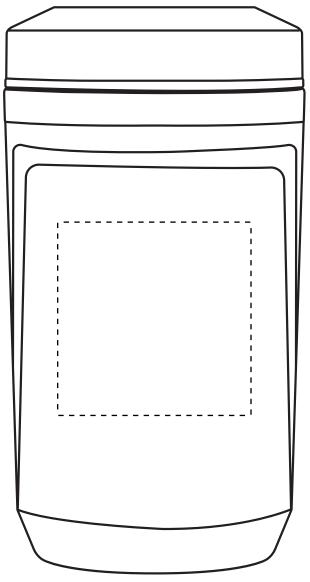

**OBECC**Otterbox® 3 in 1 Can Cooler

JOB: XXXXXXXXXX

ARTIST: XXXXXXXXXX

IMPRINT COLOR: LASER ENGRAVED

Purchase Order #

XXXXXXXXX

Dashed line indicates imprint area and will not appear on your product.

ADDITIONAL LOCATION

STANDARD LOCATION

IMPRINT AREA: 2 in. W x 2 in. H

(With Additional Charge)