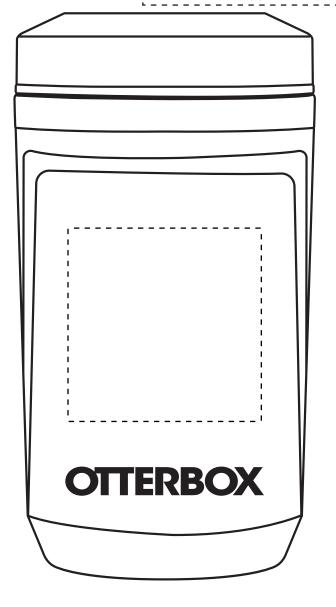

# **OBECC**

Otterbox® 3 in 1 Can Cooler

JOB: XXXXXXXXXX

ARTIST: XXXXXXXXXX

IMPRINT COLOR: XXXXXXXXXX

## Purchase Order #

### **XXXXXXXXX**

Dashed line indicates imprint area and will not appear on your product.

IMPRINT AREA: 2 in. W x 2 in. H