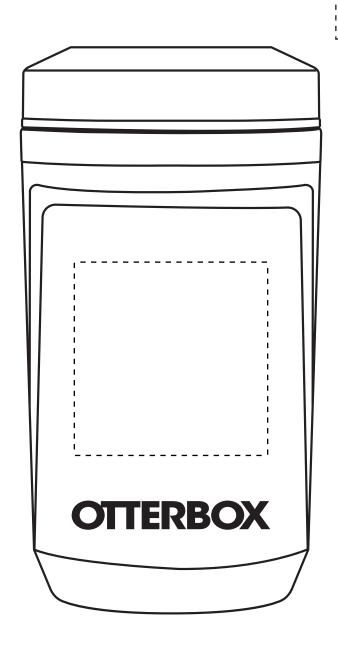

# **OBECC**

Otterbox® 3 in 1 Can Cooler

JOB: XXXXXXXXXX

ARTIST: XXXXXXXXXX

IMPRINT COLOR: XXXXXXXXXX

## Purchase Order #

### **XXXXXXXXX**

Dashed line indicates imprint area and will not appear on your product.

IMPRINT AREA: 2 in. W x 2 in. H