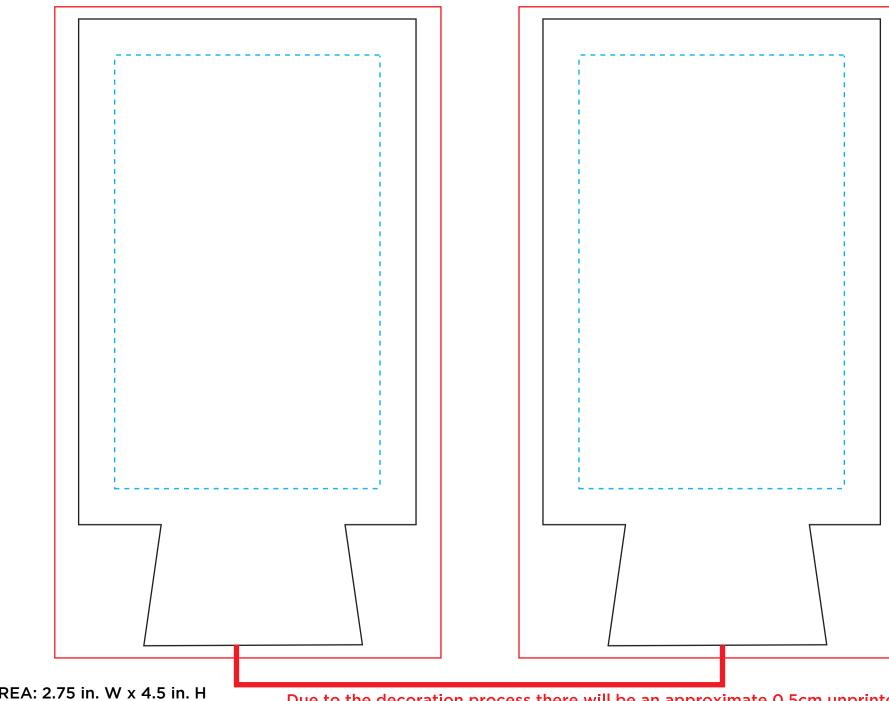

### **SNCH** Slim Full Color Neoprene Can Holder

#### Review this proof

to ensure that all elements are correctly placed. Due to the variation in computer monitors and printing processes, this proof is NOT FOR EXACT COLOR approval. Exact PMS color matching is not available, however colors are within an acceptable range.

#### JOB: XXXXXXXXXX ARTIST: XXXXXXXXXX

IMPRINT COLORS: XXXXXXXXXX

#### BACKGROUND COLOR: XXXXXXXXXX

Dashed line indicates imprint area and will not appear on your product. Black line Indicates the item outline and will not appear on your product Red line indicates the full bleed line, and will not appear on your product

IMPRINT AREA: 2.75 in. W x 4.5 in. H

Due to the decoration process there will be an approximate 0.5cm unprinted crease on the base of the item. There will be a slight variance per item.