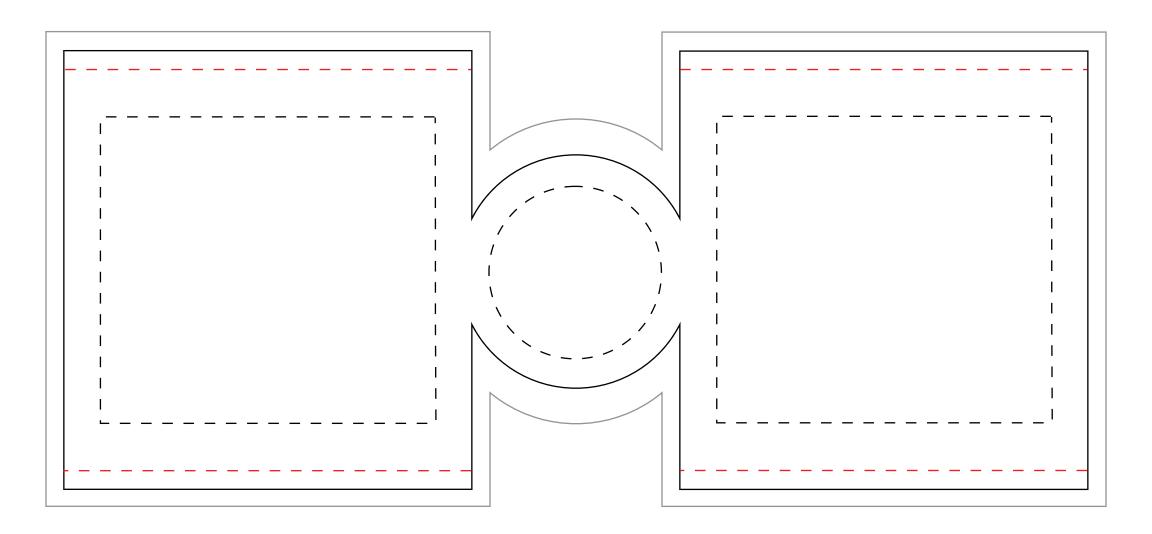

## **FCNCH** *Full Color Neoprene Can Holder*

#### JOB: XXXXXXXXXXX ARTIST: XXXXXXXXXX

IMPRINT COLORS: XXXXXXXXXXX

Dashed line indicates imprint area and will not appear on your product. Black line Indicates the item outline and will not appear on your product Red line indicates the Stitching line, and will not appear on your product Gray line indicates the full bleed, and will not print on your product

NOTE: Due to the sewing process, background artwork will not align on both sides.

2 SIDED IMPRINT AREA: 3.1787 in. W x 3.4809 in. H BOTTOM IMPRINT AREA: 1.7823 in. W x 1.7823 in. H Due to the variation in computer monitors and printing processes, this proof is NOT FOR EXACT COLOR approval. Review this proof to ensure that all elements are correctly placed. Please note that artwork can shift 1/8" in any direction due to the printing process. RAINBO Rainbow Gel Gripper