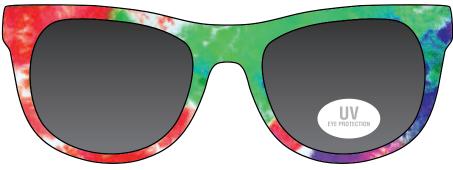

JOB: XXXXXXXXXX ARTIST: XXXXXXXXXX

IMPRINT COLOR 1: XXXXXXXXXXX

NOTE: TIE DIE COLORS ARE FOR REPRESENTATION OF ITEM AND ARE NOT EXACT