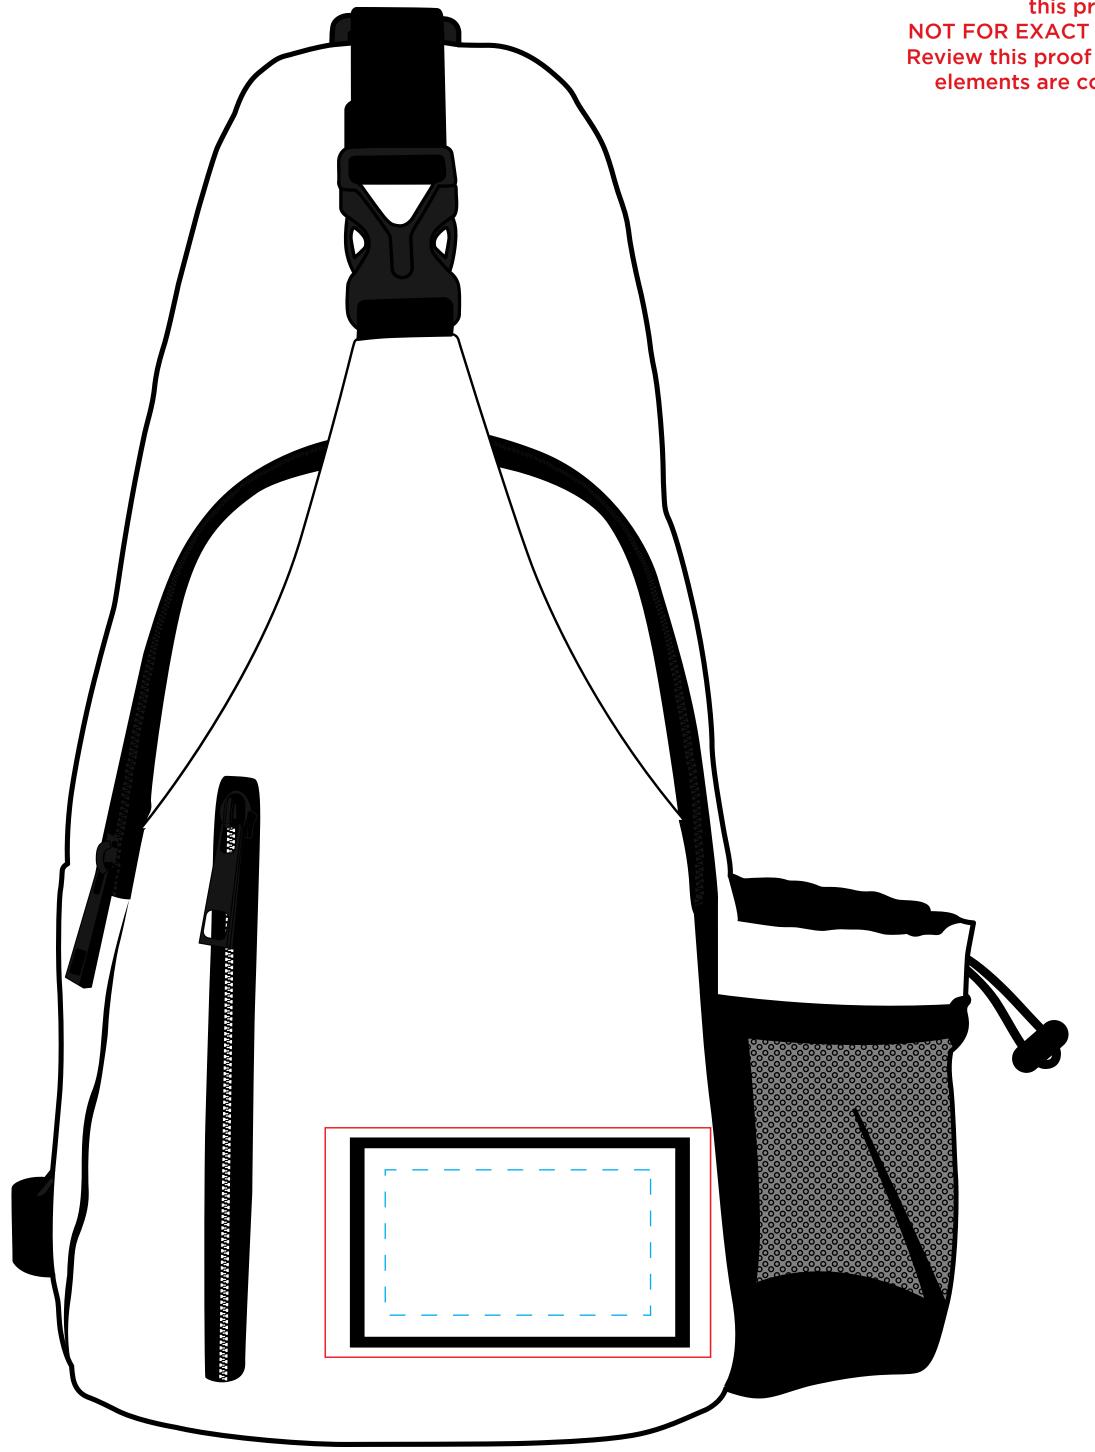

## **SLING** Sling Crossbody Bag

## JOB: XXXXXXXXXX ARTIST: XXXXXXXXX

## IMPRINT COLOR(S): XXXXXXXXXX

# Purchase Order #

Dashed line indicates imprint area and will not appear on your product. Red line indicates the full bleed line and will not appear on your product

Due to the variation in computer monitors and printing processes this proof is NOT FOR EXACT COLOR approval. Review this proof to ensure that all elements are correctly placed.

IMPRINT AREA: 2.75 in. W x 1.5 in. H FULL BLEED: 4 in. W x 2.375 in. H