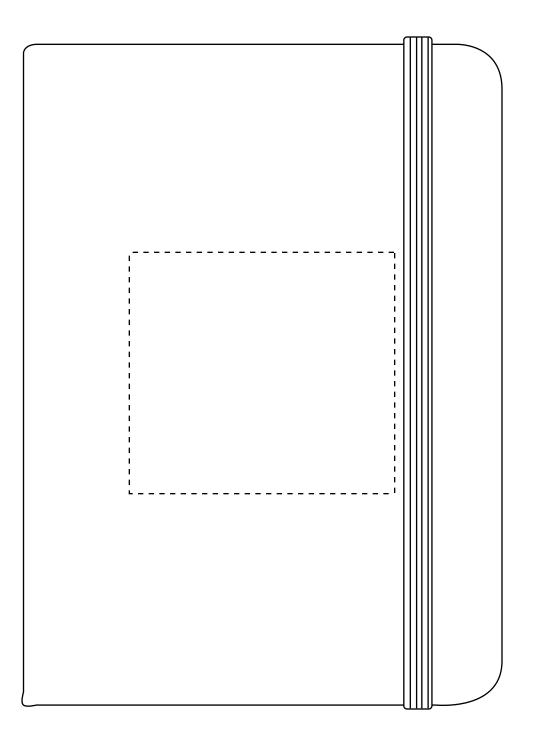

## IMPRINT AREA: 2 in W x.3125 in H

HEMINGWAY Hemingway Journal

Purchase Order # XXXXXXXXXXX

Dashed line indicates imprint area and will not appear on your product.

JOB: XXXXXXXXXX ARTIST: XXXXXXXXXX

IMPRINT COLOR(S): XXXXXXXXXX