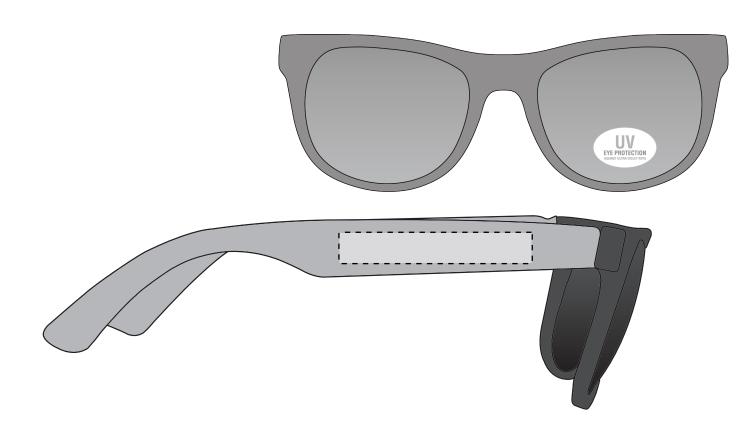

# **NS** - Naples Sunglasses

The dashed line will not appear on any finished product; It is meant to denote the maximum imprint area available on this item.

PLEASE NOTE: THIS IS STANDARD RIGHT LOCATION IF WEARING GLASSES