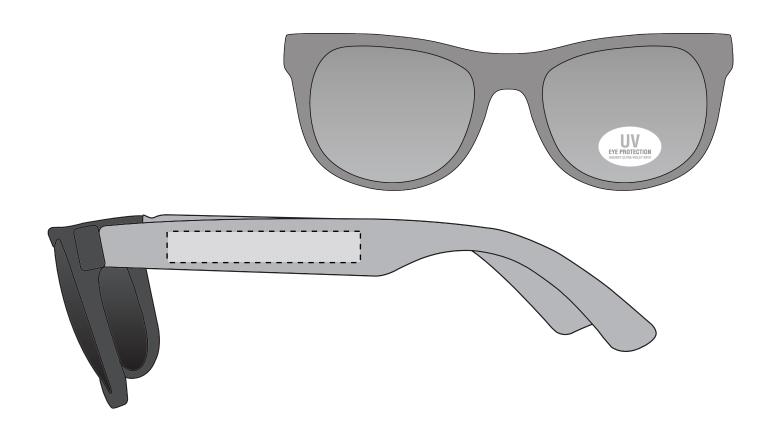

# **NS** - Naples Sunglasses

The dashed line will not appear on any finished product; It is meant to denote the maximum imprint area available on this item.

PLEASE NOTE: THIS IS OPTIONAL LEFT LOCATION IF WEARING GLASSES