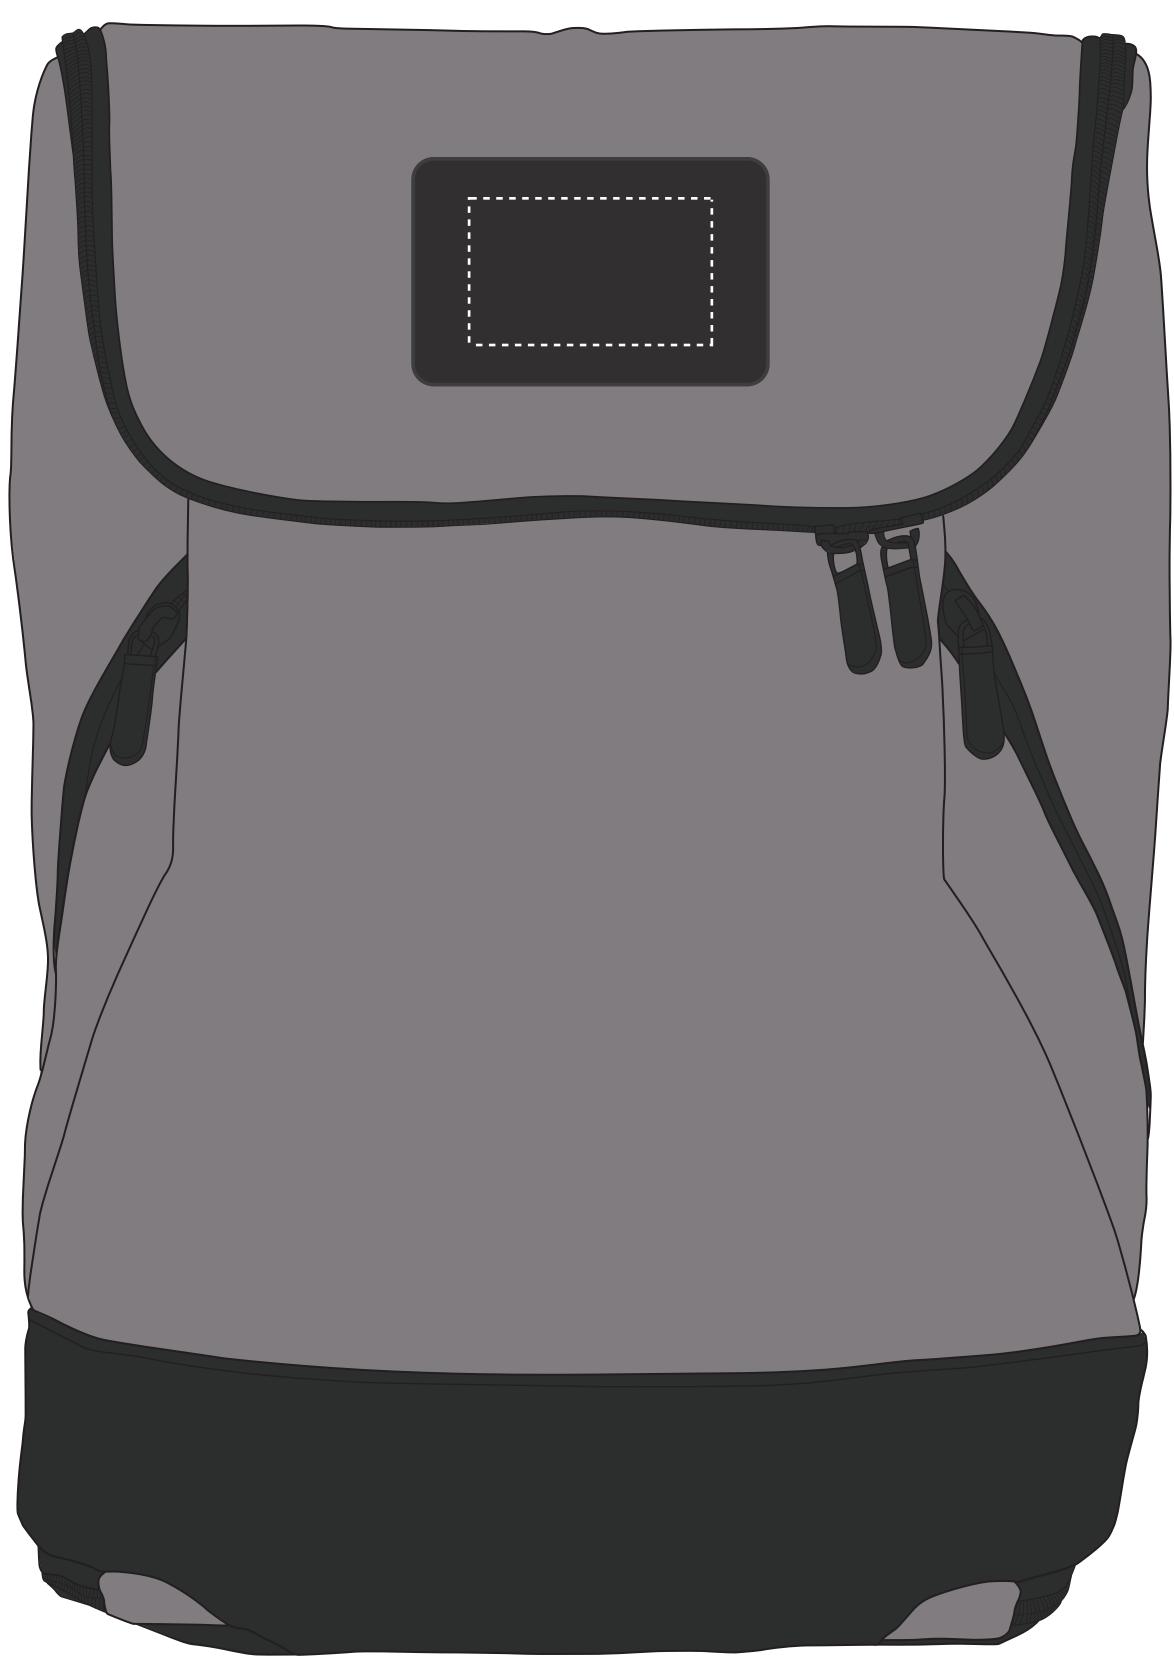

# **MULTIBACKPACK** Multifunctional Backpack (LASER)

Purchase Order # XXXXXXXXXXXX

Dashed line indicates imprint area and will not appear on your product.

#### **IMPRINT COLOR: LASER ENGRAVED**

JOB: XXXXXXXXXX ARTIST: XXXXXXXXXX

## IMPRINT AREA: 2.5 in. W x 1.5 in. H