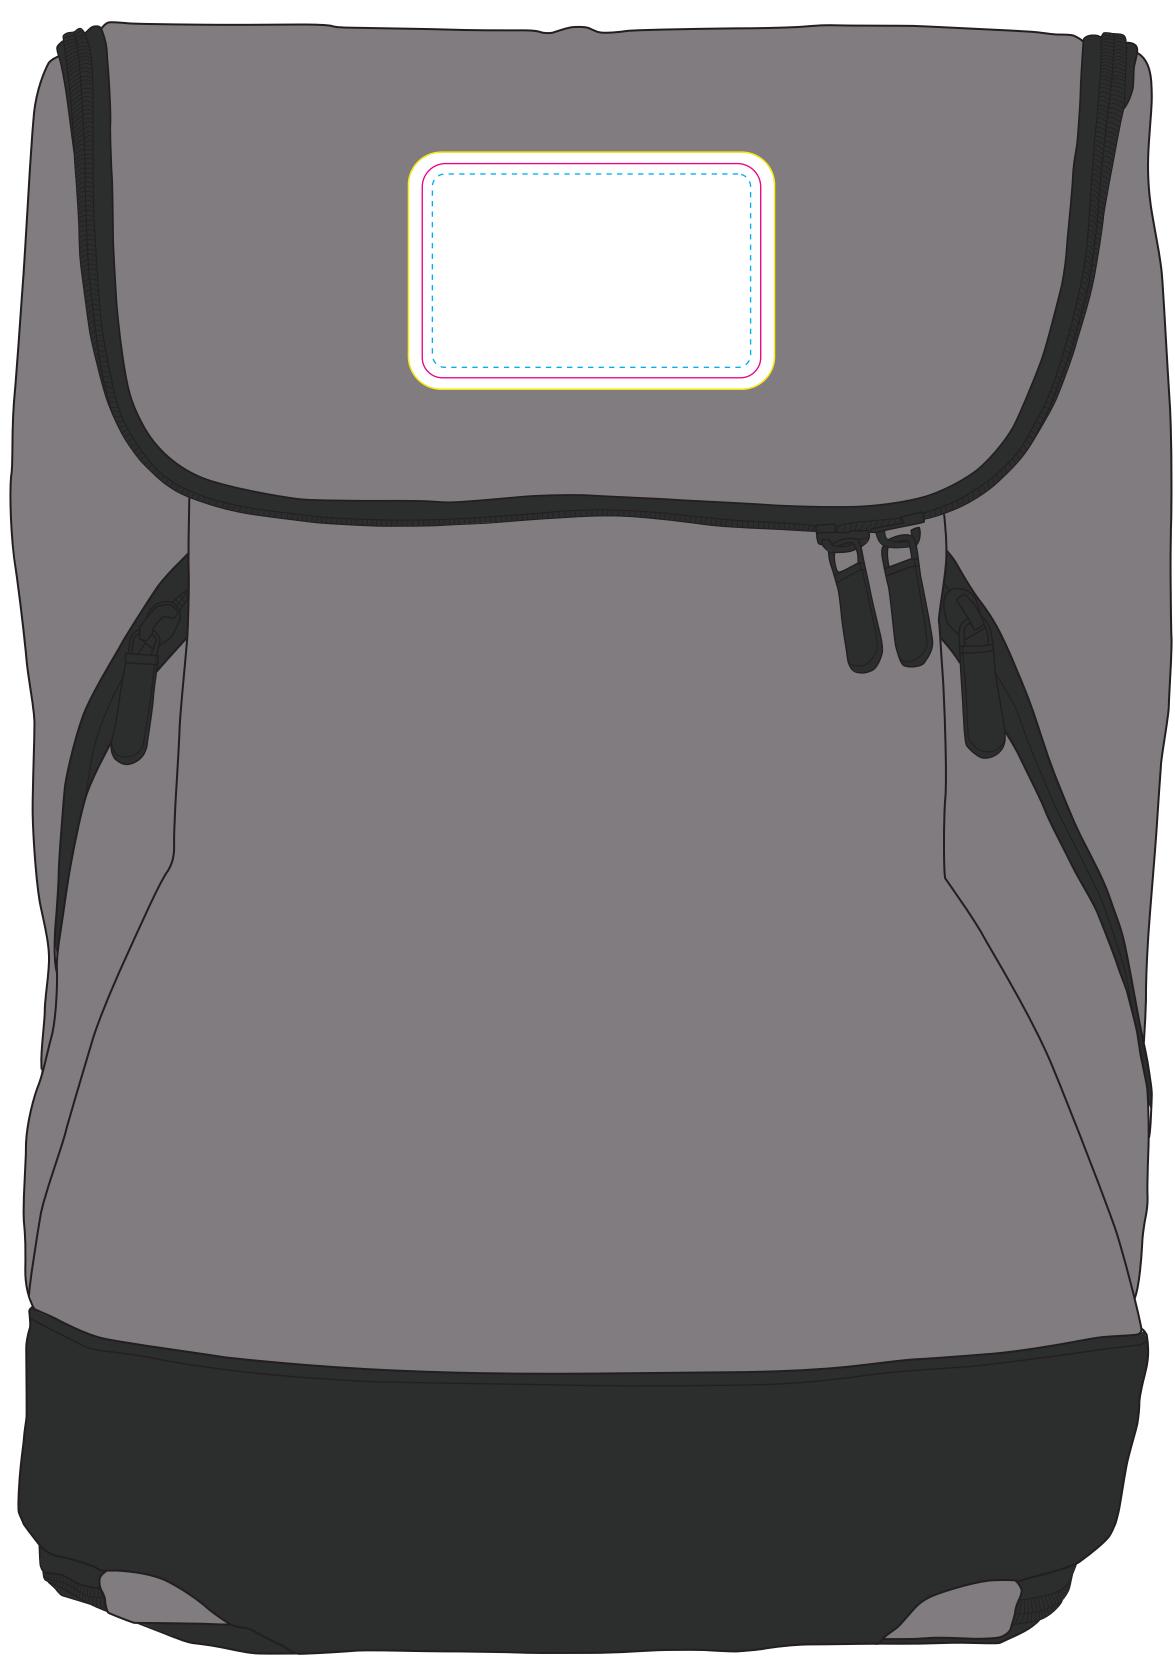

# **MULTIBACKPACK**

Multifunctional Backpack (FULL COLOR)

Purchase Order # XXXXXXXXXXXXX

Dashed line indicates imprint area and will not appear on your product.

#### IMPRINT COLOR: XXXXXXXXXX

JOB: XXXXXXXXXX ARTIST: XXXXXXXXXX

## IMPRINT AREA: 3 in. W x 1.75 in. H