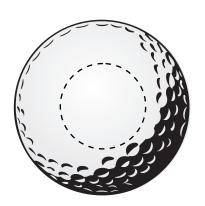

## GOLF BALL Standard Golf Ball Template

Purchase Order #

XXXXXXXXXXXX

Dashed line indicates imprint area and will not appear on your product.
This item prints roll and read. If spin and read is desired, please request.

## **ENLARGED**

**ENLARGED** 

IMPRINT AREA: .875 in. Diameter