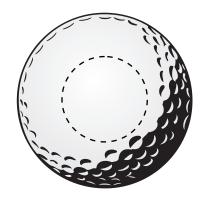

## GOLF BALL Standard Golf Ball Template

Purchase Order #

XXXXXXXXXXXX

Dashed line indicates imprint area and will not appear on your product.
This item prints roll and read. If spin and read is desired, please request.

## **ENLARGED**

**ENLARGED** 

IMPRINT AREA: .875 in. Diameter