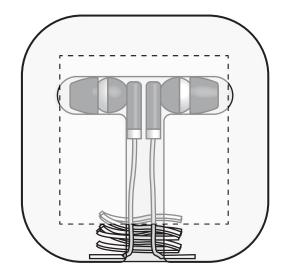

**ENGRAVED** 

EARBUDDY - Earbuds in Case Purchase Order # | XXXXXXXXXXX

The dashed line will not print on any finished product; it is meant to denote the maximum imprint area

JOB: XXXXXXXXXX ARTIST: XXXXXXXXXX

IMPRINT COLOR(S): XXXXXXXXX

**ENLARGED** 