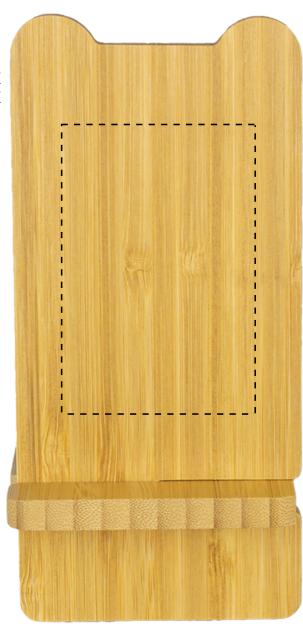

#### **VOLT**

Volt 10w Bamboo Phone **Stand Wireless Charger** (LASER ENGRAVED)

Dashed line indicates imprint area and will not appear on your product.

JOB: XXXXXXXXXX ARTIST: XXXXXXXXXX

IMP. COLOR: LASER