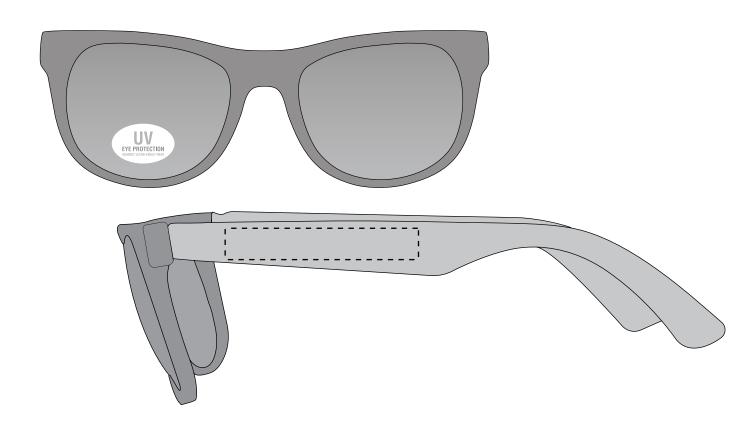

## KWS - Key West Sunglasses

The dashed line will not appear on any finished product; It is meant to denote the maximum imprint area available on this item.

JOB: XXXXXXXXXX

ARTIST: XXXXXXXXXX

**PURCHASE ORDER #** 

XXXXXXXXX

IMPRINT COLOR 1: XXXXXXXXXX