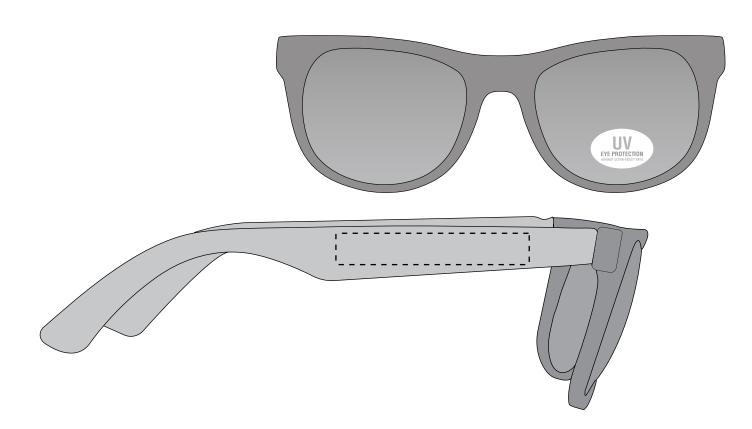

## KWS - Key West Sunglasses

The dashed line will not appear on any finished product; It is meant to denote the maximum imprint area available on this item.

PLEASE NOTE: THIS IS STANDARD RIGHT LOCATION IF WEARING GLASSES

JOB: XXXXXXXXXX

ARTIST: XXXXXXXXXX

**PURCHASE ORDER #** 

XXXXXXXXX

IMPRINT COLOR 1: XXXXXXXXXX