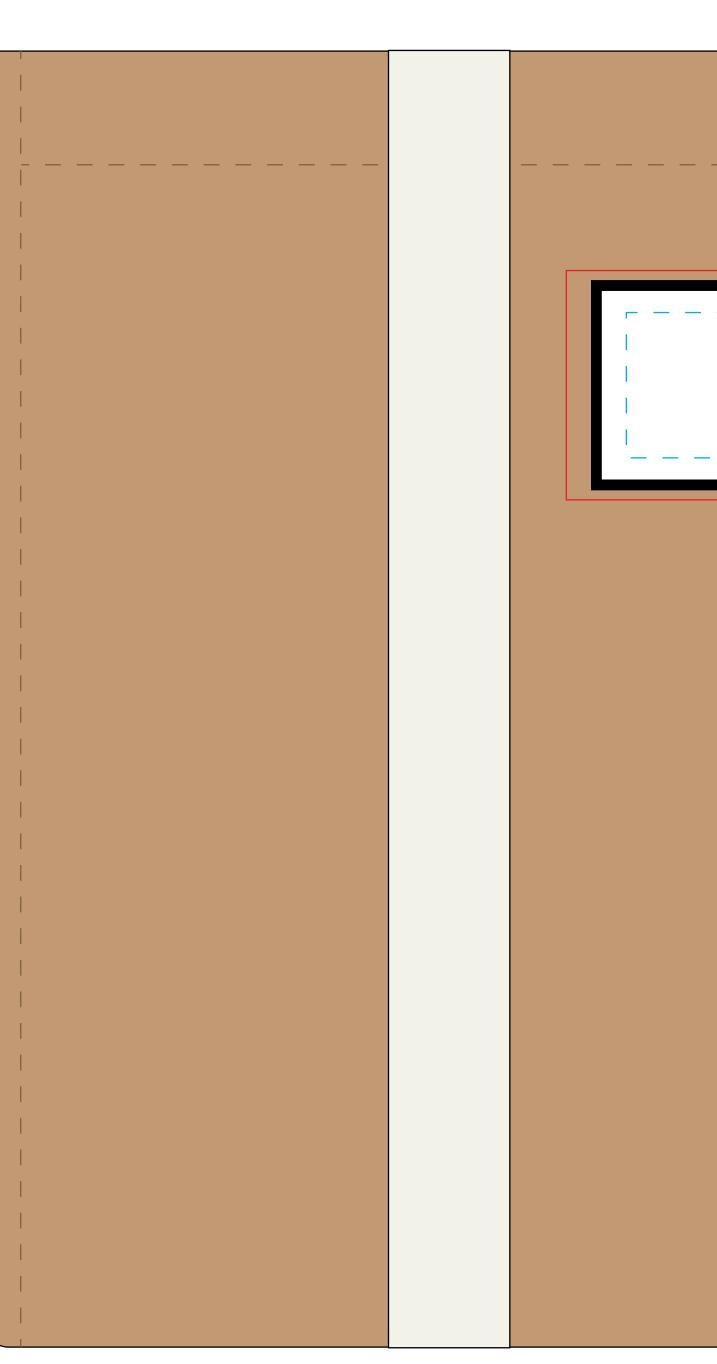

Dashed line indicates imprint area and will not appear on your product. Red line indicates the full bleed line and will not appear on your product

Due to the variation in computer monitors and printing processes this proof is NOT FOR EXACT COLOR approval. Review this proof to ensure that all elements are correctly placed.

JOB: XXXXXXXXXX ARTIST: XXXXXXXXXX

IMPRINT COLOR: XXXXXXXXXX

**IMPRINT AREA:** 2.75 in. W x 1.5 in. H FULL BLEED: 4 in. W x 2.375 in. H