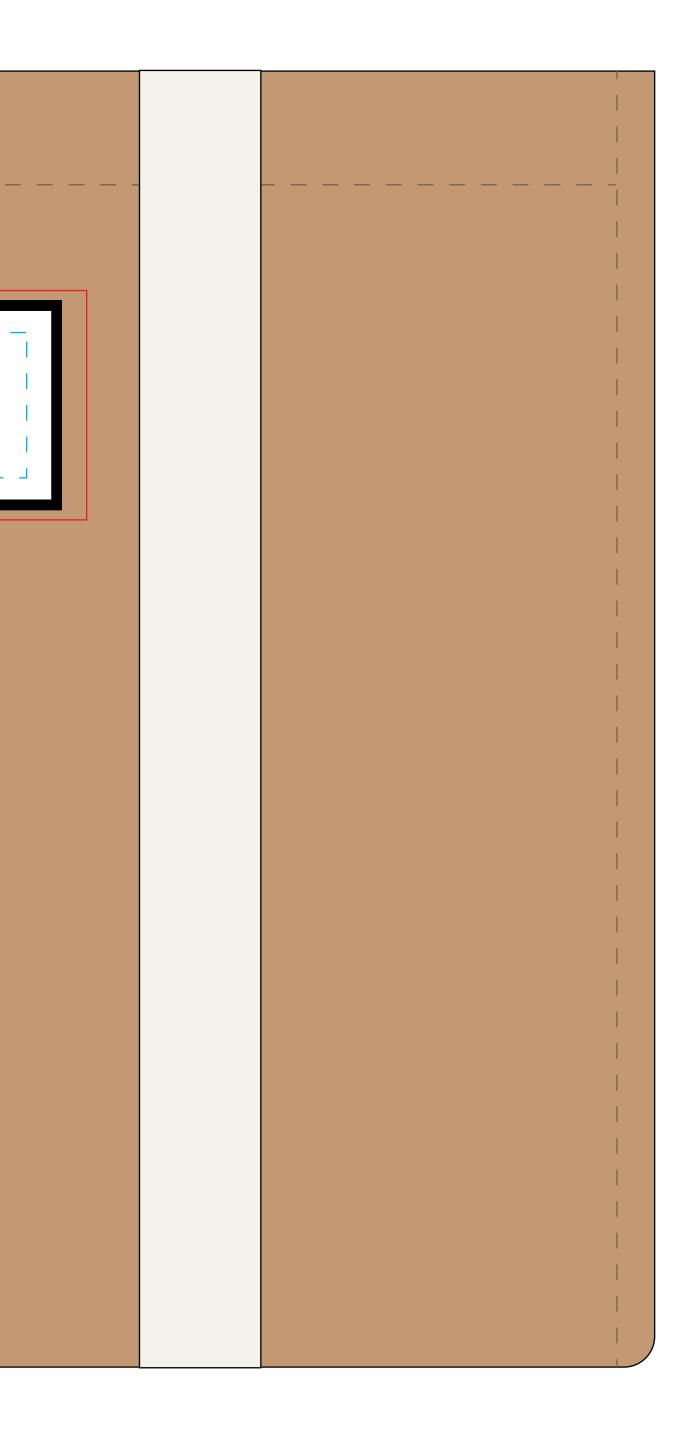

Dashed line indicates imprint area and will not appear on your product. Red line indicates the full bleed line and will not appear on your product

Due to the variation in computer monitors and printing processes this proof is NOT FOR EXACT COLOR approval. Review this proof to ensure that all elements are correctly placed.

JOB: XXXXXXXXXX ARTIST: XXXXXXXXXX

IMPRINT COLOR: XXXXXXXXXX

**IMPRINT AREA:** 2.75 in. W x 1.5 in. H FULL BLEED: 4 in. W x 2.375 in. H