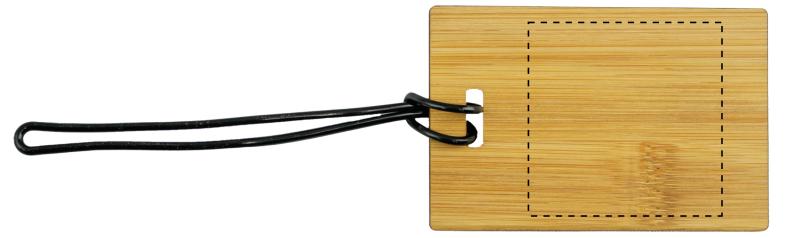

## **BLT** Blt Bamboo Luggage Tag (SCREEN PRINT)

Purchase Order # XXXXXXXXXX

Dashed line indicates imprint area and will not appear on your product.

JOB: XXXXXXXXXX ARTIST: XXXXXXXXXX

IMP. COLOR: XXXXXXXXXX