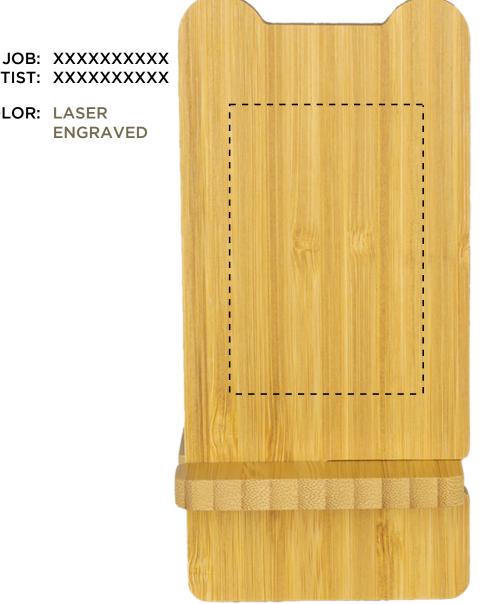

VOLT Volt 10w Bamboo Phone **Stand Wireless Charger** (LASER ENGRAVED)

Purchase Order # XXXXXXXXXXX

Dashed line indicates imprint area and will not appear on your product.

ARTIST: XXXXXXXXXX

IMP. COLOR: LASER ENGRAVED