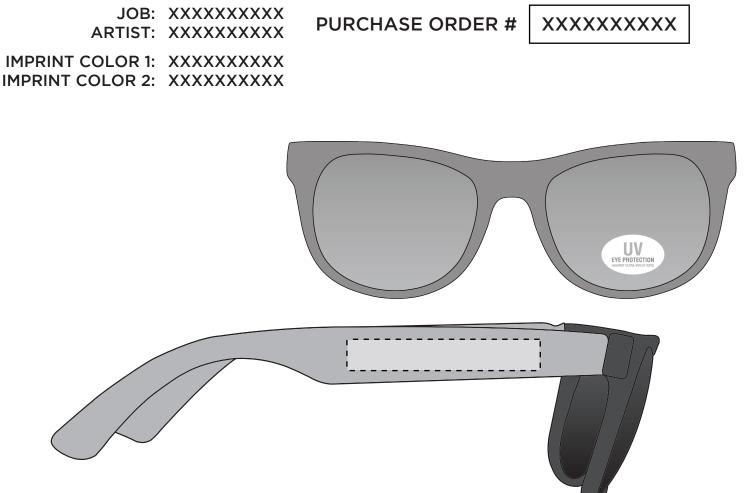

# **NS** - Naples Sunglasses

The dashed line will not appear on any finished product; It is meant to denote the maximum imprint area available on this item. PLEASE NOTE: THIS IS STANDARD RIGHT LOCATION IF WEARING GLASSES