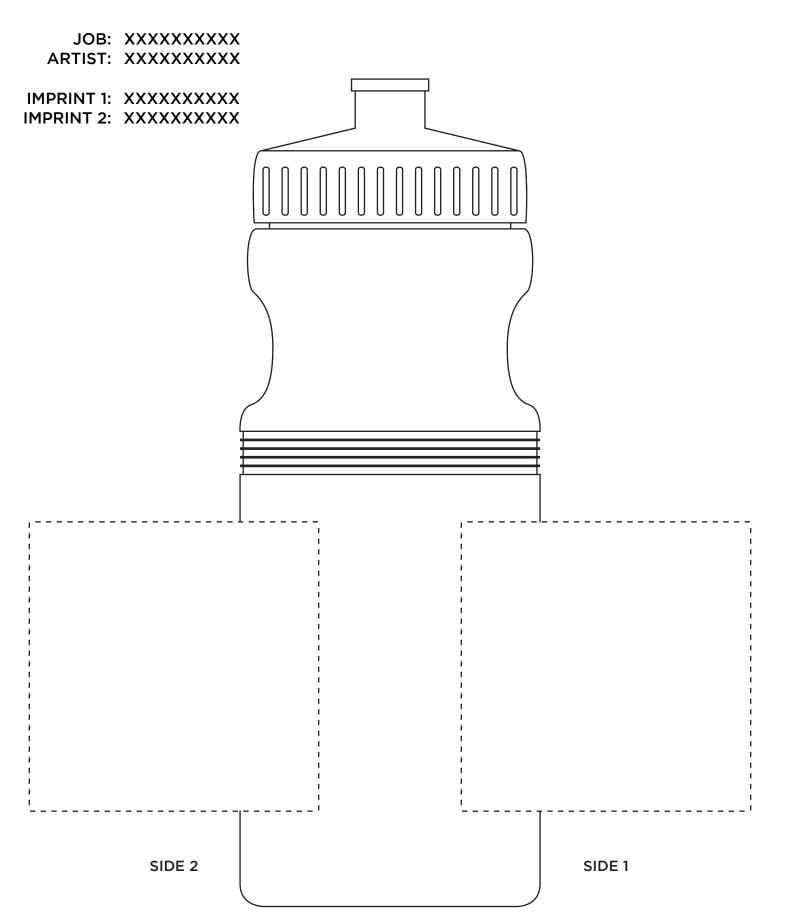

#### **PB24** - 24 oz Polyclear Bottle

Purchase Order # XXXXXXXXXXXX

Scale: Actual Size

Dashed line indicates imprint area and will not appear on your product.