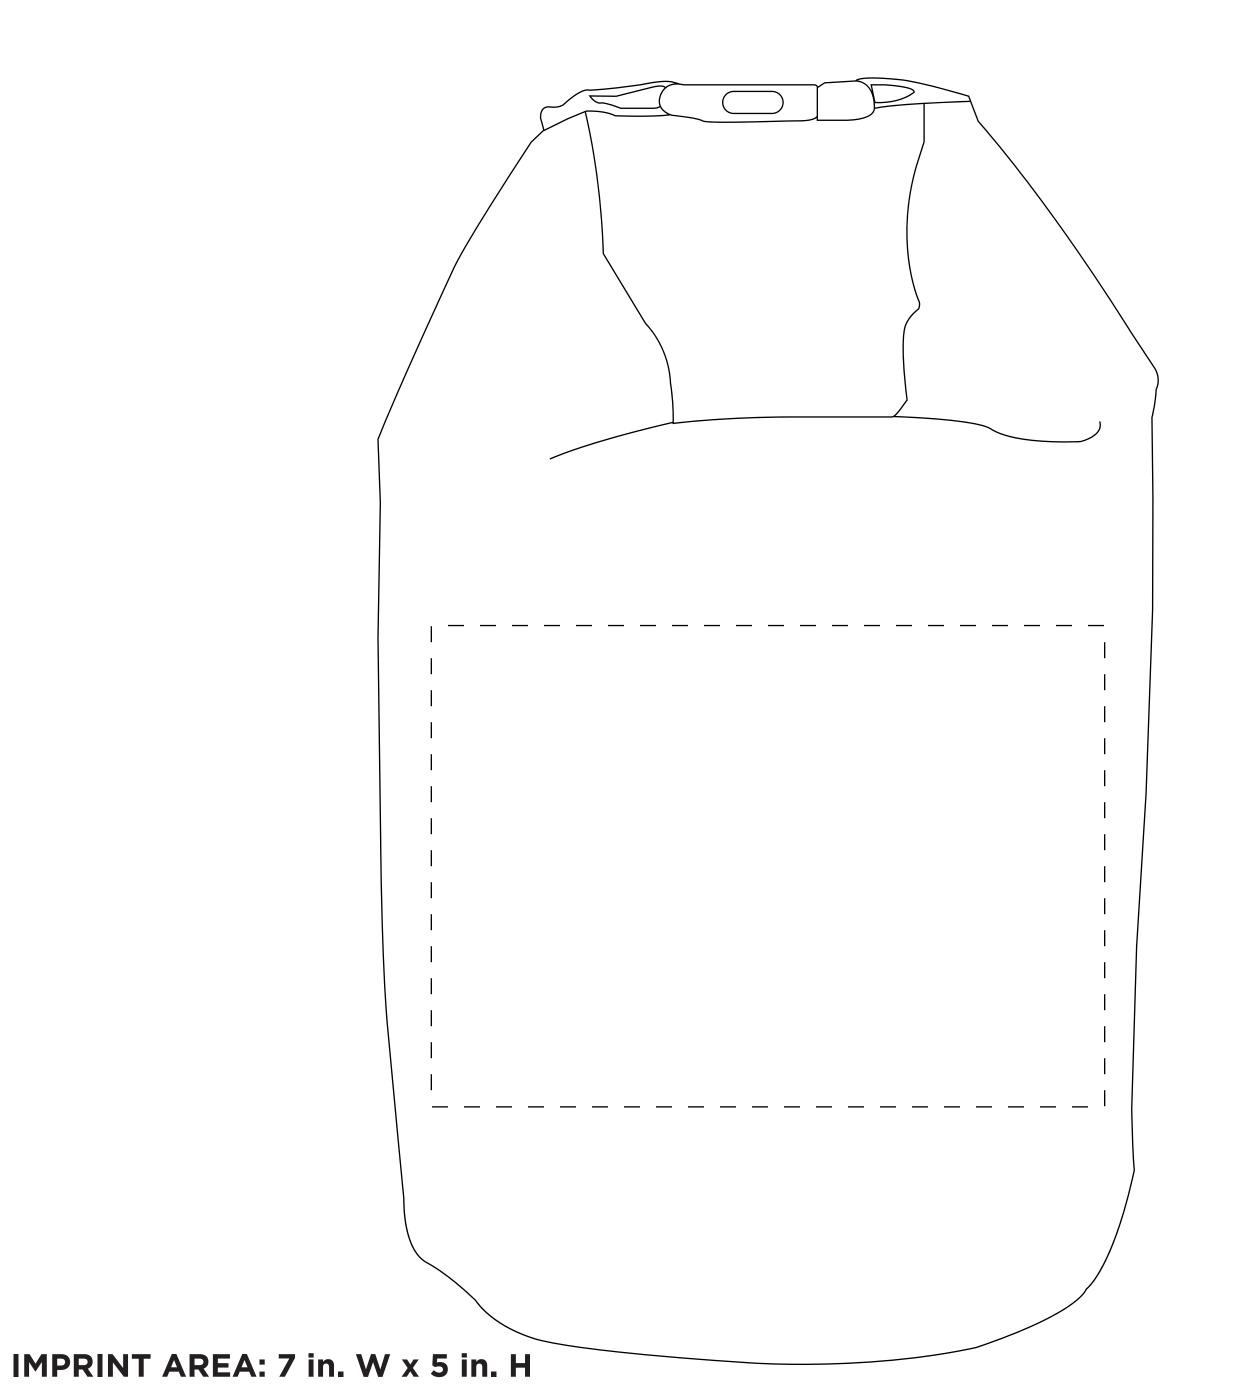

# DRYBAG10 -

## 10L Waterproof Dry Bag

**Purchase Order #** 

Dashed line indicates imprint area and will not appear on your product.