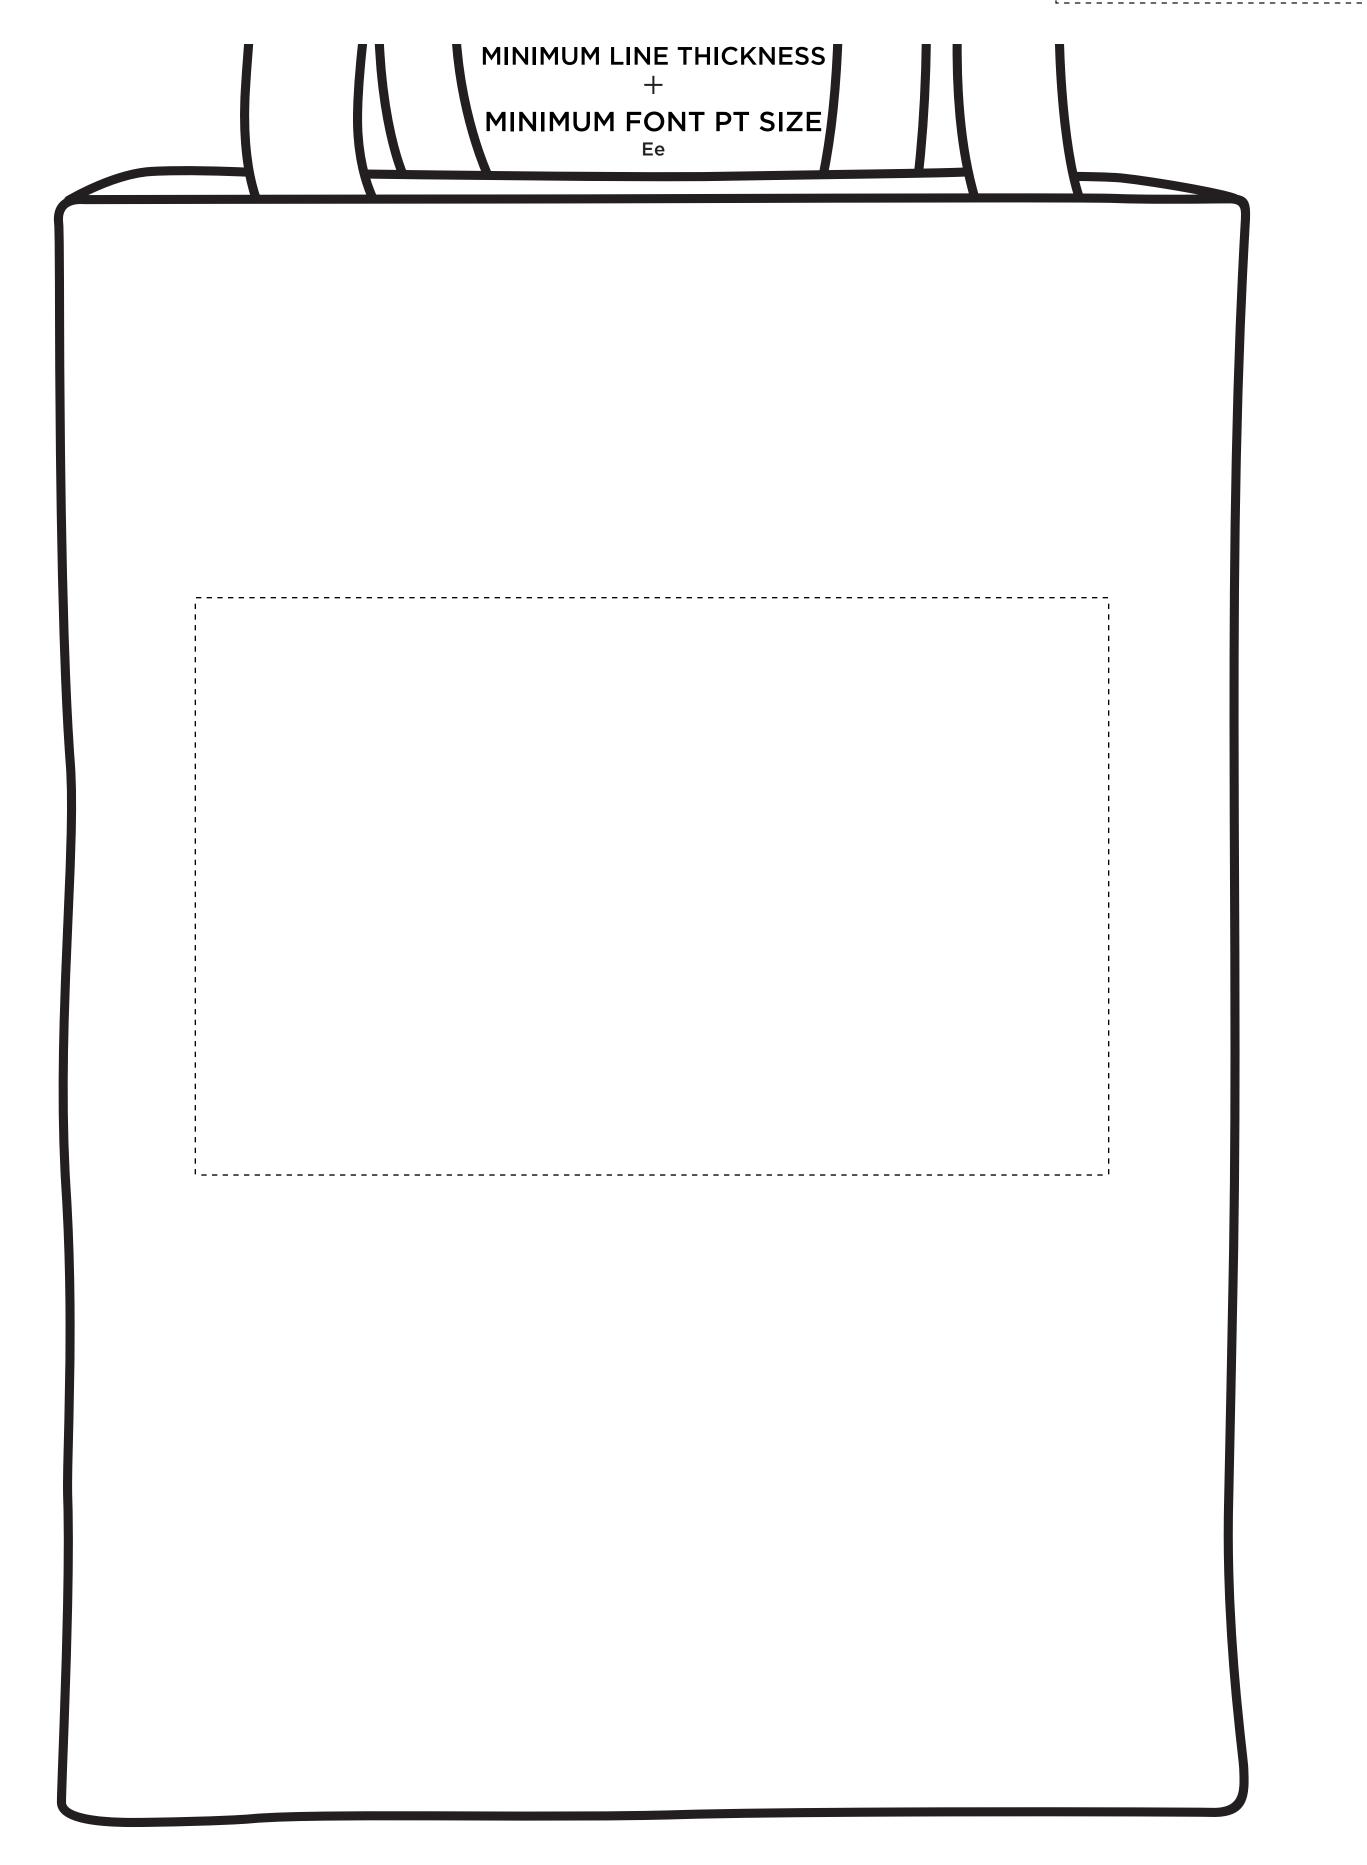

## Purchase Order #

Dashed line indicates imprint area and will not appear on your product.

IMPRINT AREA: 9.5 in. W 6 in. H

# **ECSMB - Eco Carry Standard Market Bag** Dashed line indicates imprint area and will not appear on your product.

TRANSFER TYPE: PROMO POLYPROPYLENE ITEM COLOR: Imprint Color(s): XXXXXXXXXX

Job: XXXXXXXXXXX Artist: XXXXXXXXXXX