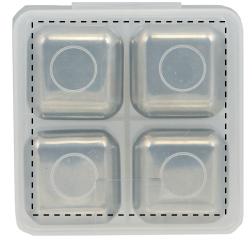

# Purchase Order # XXXXXXXXXX

Dashed line indicates imprint area and will not appear on your product.