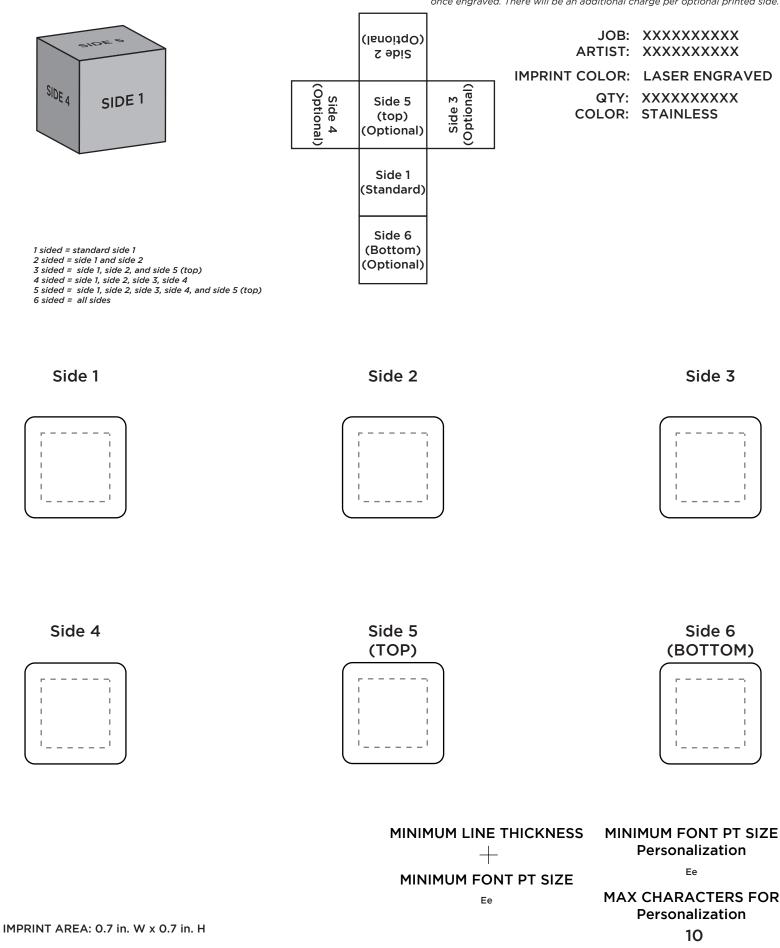

## COOLCUBES Stainless Steel Beverage Cubes, Set of 3

### Purchase Order # XXXXXXXXXX

The dashed line will not print on any finished product; it is meant to denote the maximum imprint area for this item Please note that the direction the text is reading on the diagram is the driection the text and graphic will be reading once engraved. There will be an additional charge per optional printed side.