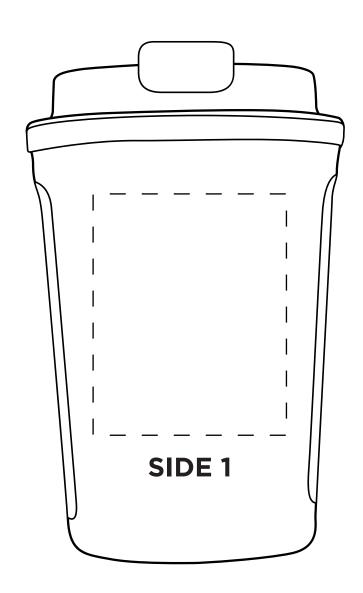

ONYX

13 oz Stainless To-Go Coffee Tumbler JOB: XXXXXXXXXX ARTIST: XXXXXXXXX

IMPRINT COLOR: LASER ENGRAVED

Dashed line indicates imprint area and will not appear on your product.

NOTE: Exact opposite sides cannot be guaranteed.