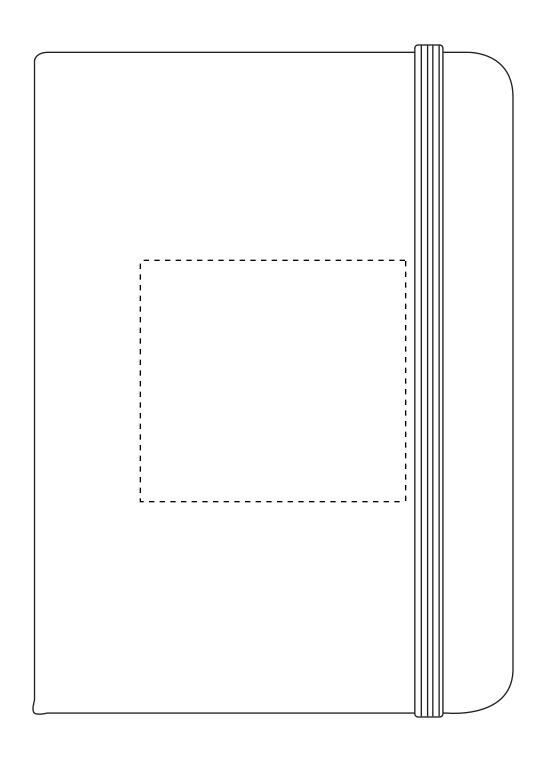

## **HEMINGWAY**

Hemingway Journal

Purchase Order # | XXXXXXXXXX

Dashed line indicates imprint area and will not appear on your product.

JOB: XXXXXXXXXX ARTIST: XXXXXXXXXX

IMPRINT COLOR(S): XXXXXXXXX