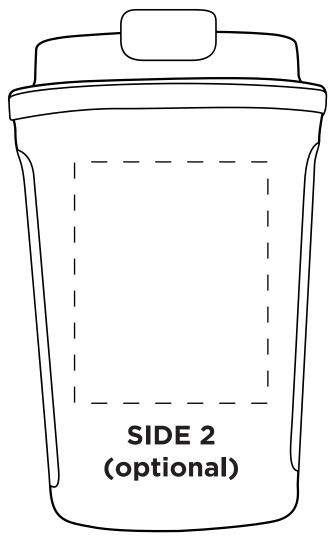

ONYX

13 oz Stainless To-Go Coffee Tumbler JOB: XXXXXXXXXX ARTIST: XXXXXXXXX

IMPRINT COLOR: LASER ENGRAVED

Dashed line indicates imprint area and will not appear on your product.

NOTE: Exact opposite sides cannot be guaranteed.