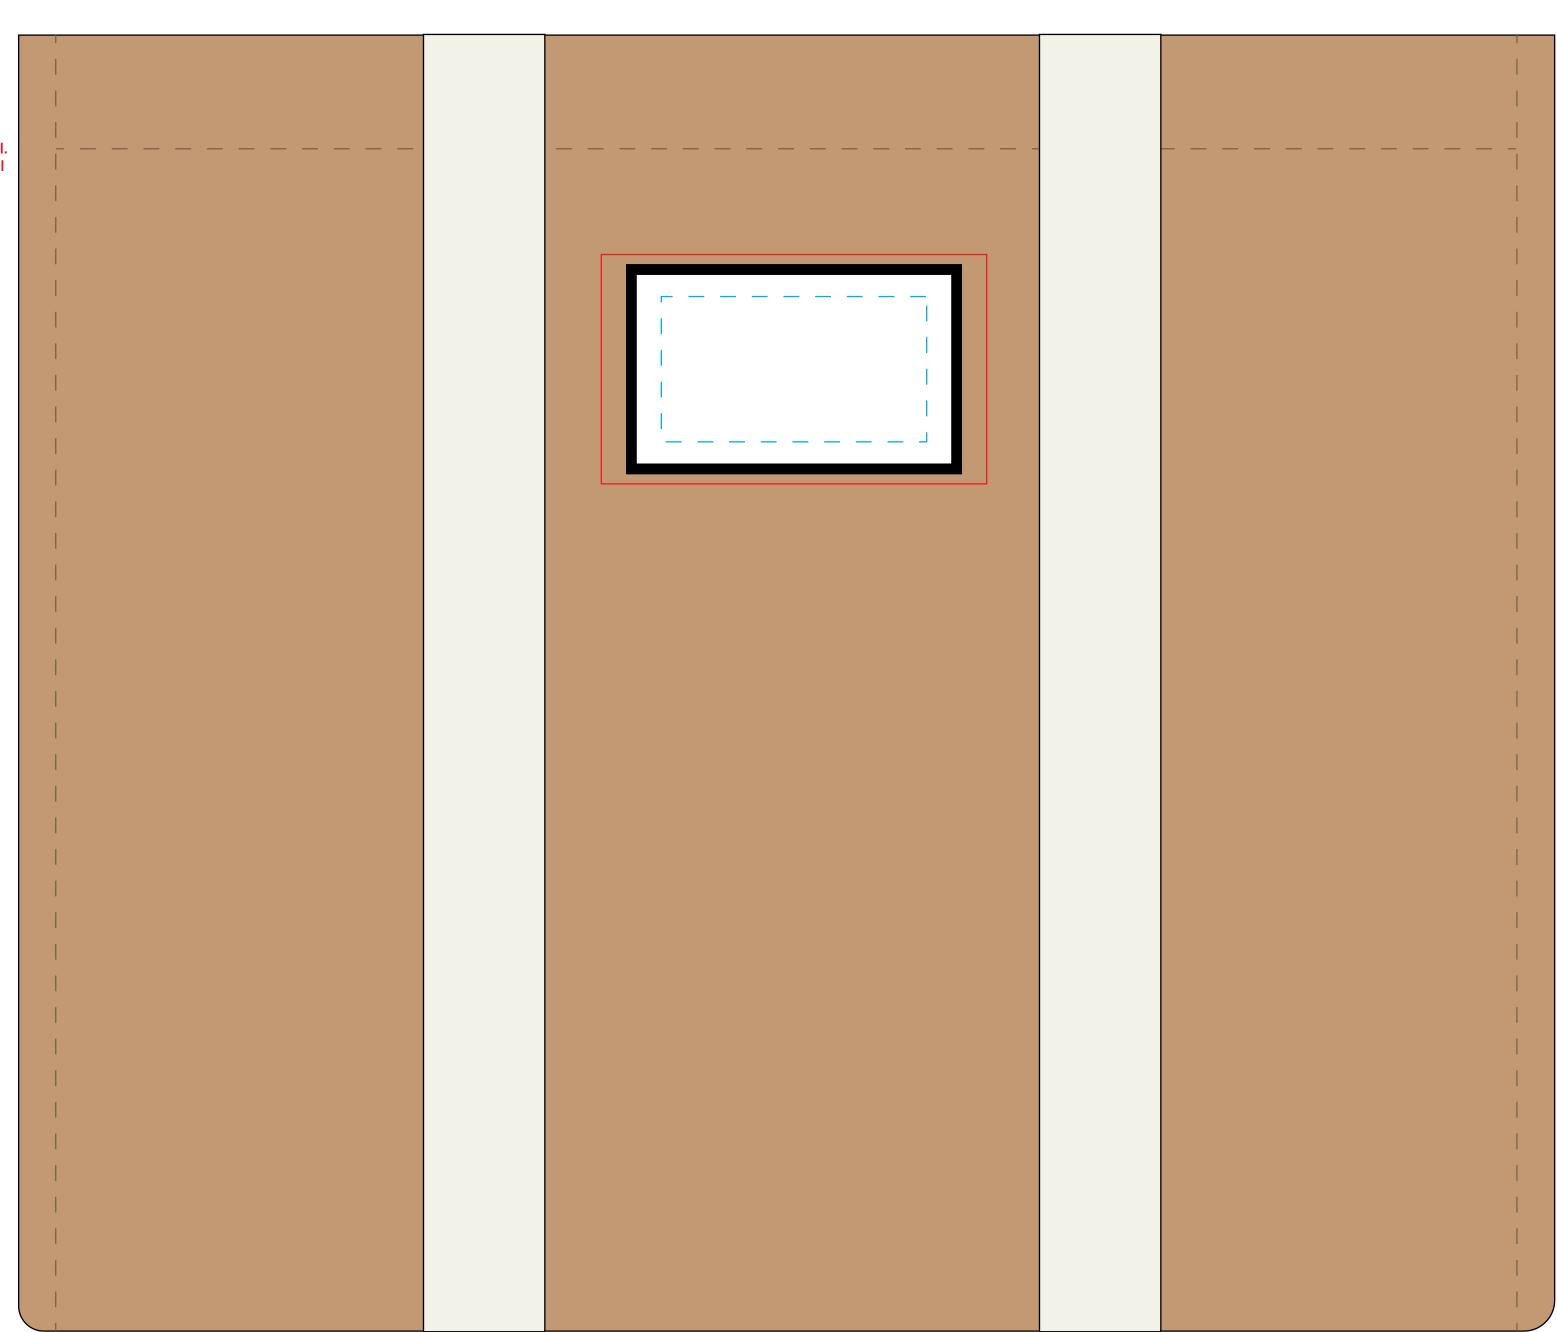

## **WKT** Washable Kraft Tote Bag

Purchase Order # XXXXXXXXXX

IMPRINT COLOR: XXXXXXXXXX

JOB: XXXXXXXXXX

ARTIST: XXXXXXXXXX

Dashed line indicates imprint area and will not appear on your product. Red line indicates the full bleed line and will not appear on your product

Due to the variation in computer monitors and printing processes this proof is NOT FOR EXACT COLOR approval. Review this proof to ensure that all elements are correctly placed.

**IMPRINT AREA:** 2.75 in. W x 1.5 in. H **FULL BLEED:** 

4 in. W x 2.375 in. H

JOB: XXXXXXXXXX ARTIST: XXXXXXXXXX

IMPRINT COLOR: XXXXXXXXX

JOB: XXXXXXXXXX ARTIST: XXXXXXXXXX

IMPRINT COLOR 1: XXXXXXXXXX IMPRINT COLOR 2: XXXXXXXXXX