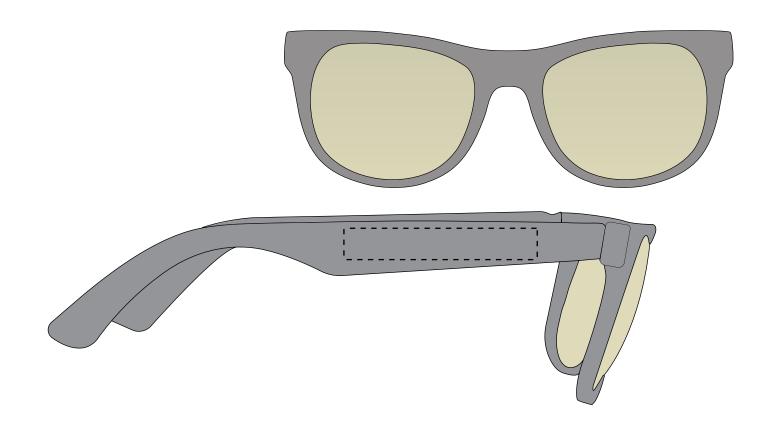

## **BLUEBLOCKERS -** Blue Light Blocking Glasses

The dashed line will not appear on any finished product; It is meant to denote the maximum imprint area available on this item.

PLEASE NOTE: THIS IS STANDARD RIGHT LOCATION IF WEARING GLASSES

JOB: XXXXXXXXXX

ARTIST: XXXXXXXXXX

PURCHASE ORDER #

XXXXXXXXX

IMPRINT COLOR 1: XXXXXXXXXX