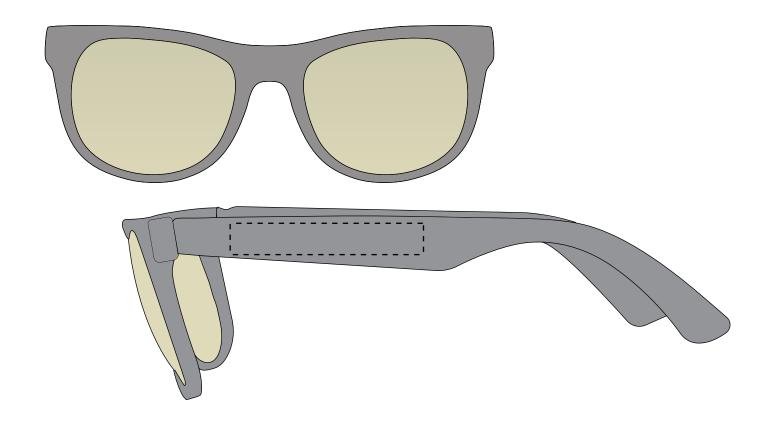

## **BLUEBLOCKERS** - Blue Light Blocking Glasses

The dashed line will not appear on any finished product; It is meant to denote the maximum imprint area available on this item.

PLEASE NOTE: THIS IS OPTIONAL LEFT LOCATION IF WEARING GLASSES

JOB: XXXXXXXXXX

ARTIST: XXXXXXXXXX

PURCHASE ORDER #

XXXXXXXXX

IMPRINT COLOR 1: XXXXXXXXXX