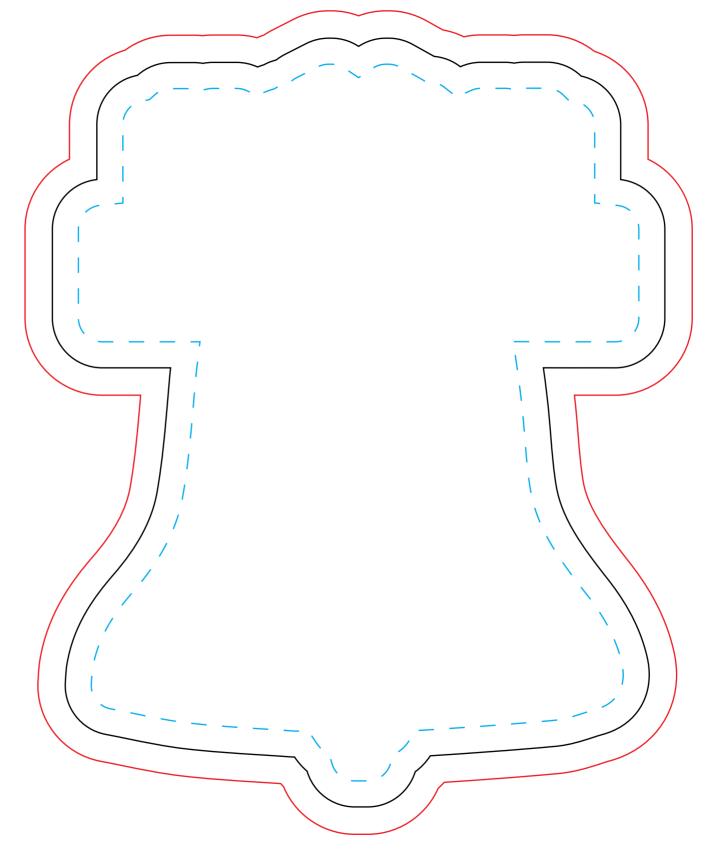

## **BELLMOUSEPAD**

Bell Shape Soft Mouse Pad 6.38"x8"x0.125"

Dashed line indicates imprint area and will not appear on your product. Black line Indicates the item outline and will not appear on your product Red line indicates the full bleed line and will not appear on your product

IMPRINT AREA: 5.82 in. W x 7.44 in. H

PLEASE NOTE: This item is subject to a 1/8" shift in decoration due to the printing process.