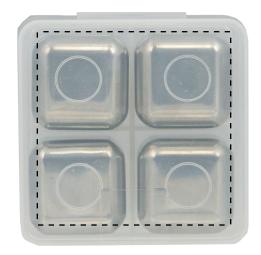

# COOLCUBES2 CoolCubes2 Full Color Case

Purchase Order #

XXXXXXXXX

Dashed line indicates imprint area and will not appear on your product.

JOB: XXXXXXXXXX ARTIST: XXXXXXXXXX

IMP. COLOR 1: XXXXXXXXXX IMP. COLOR 2: XXXXXXXXXX