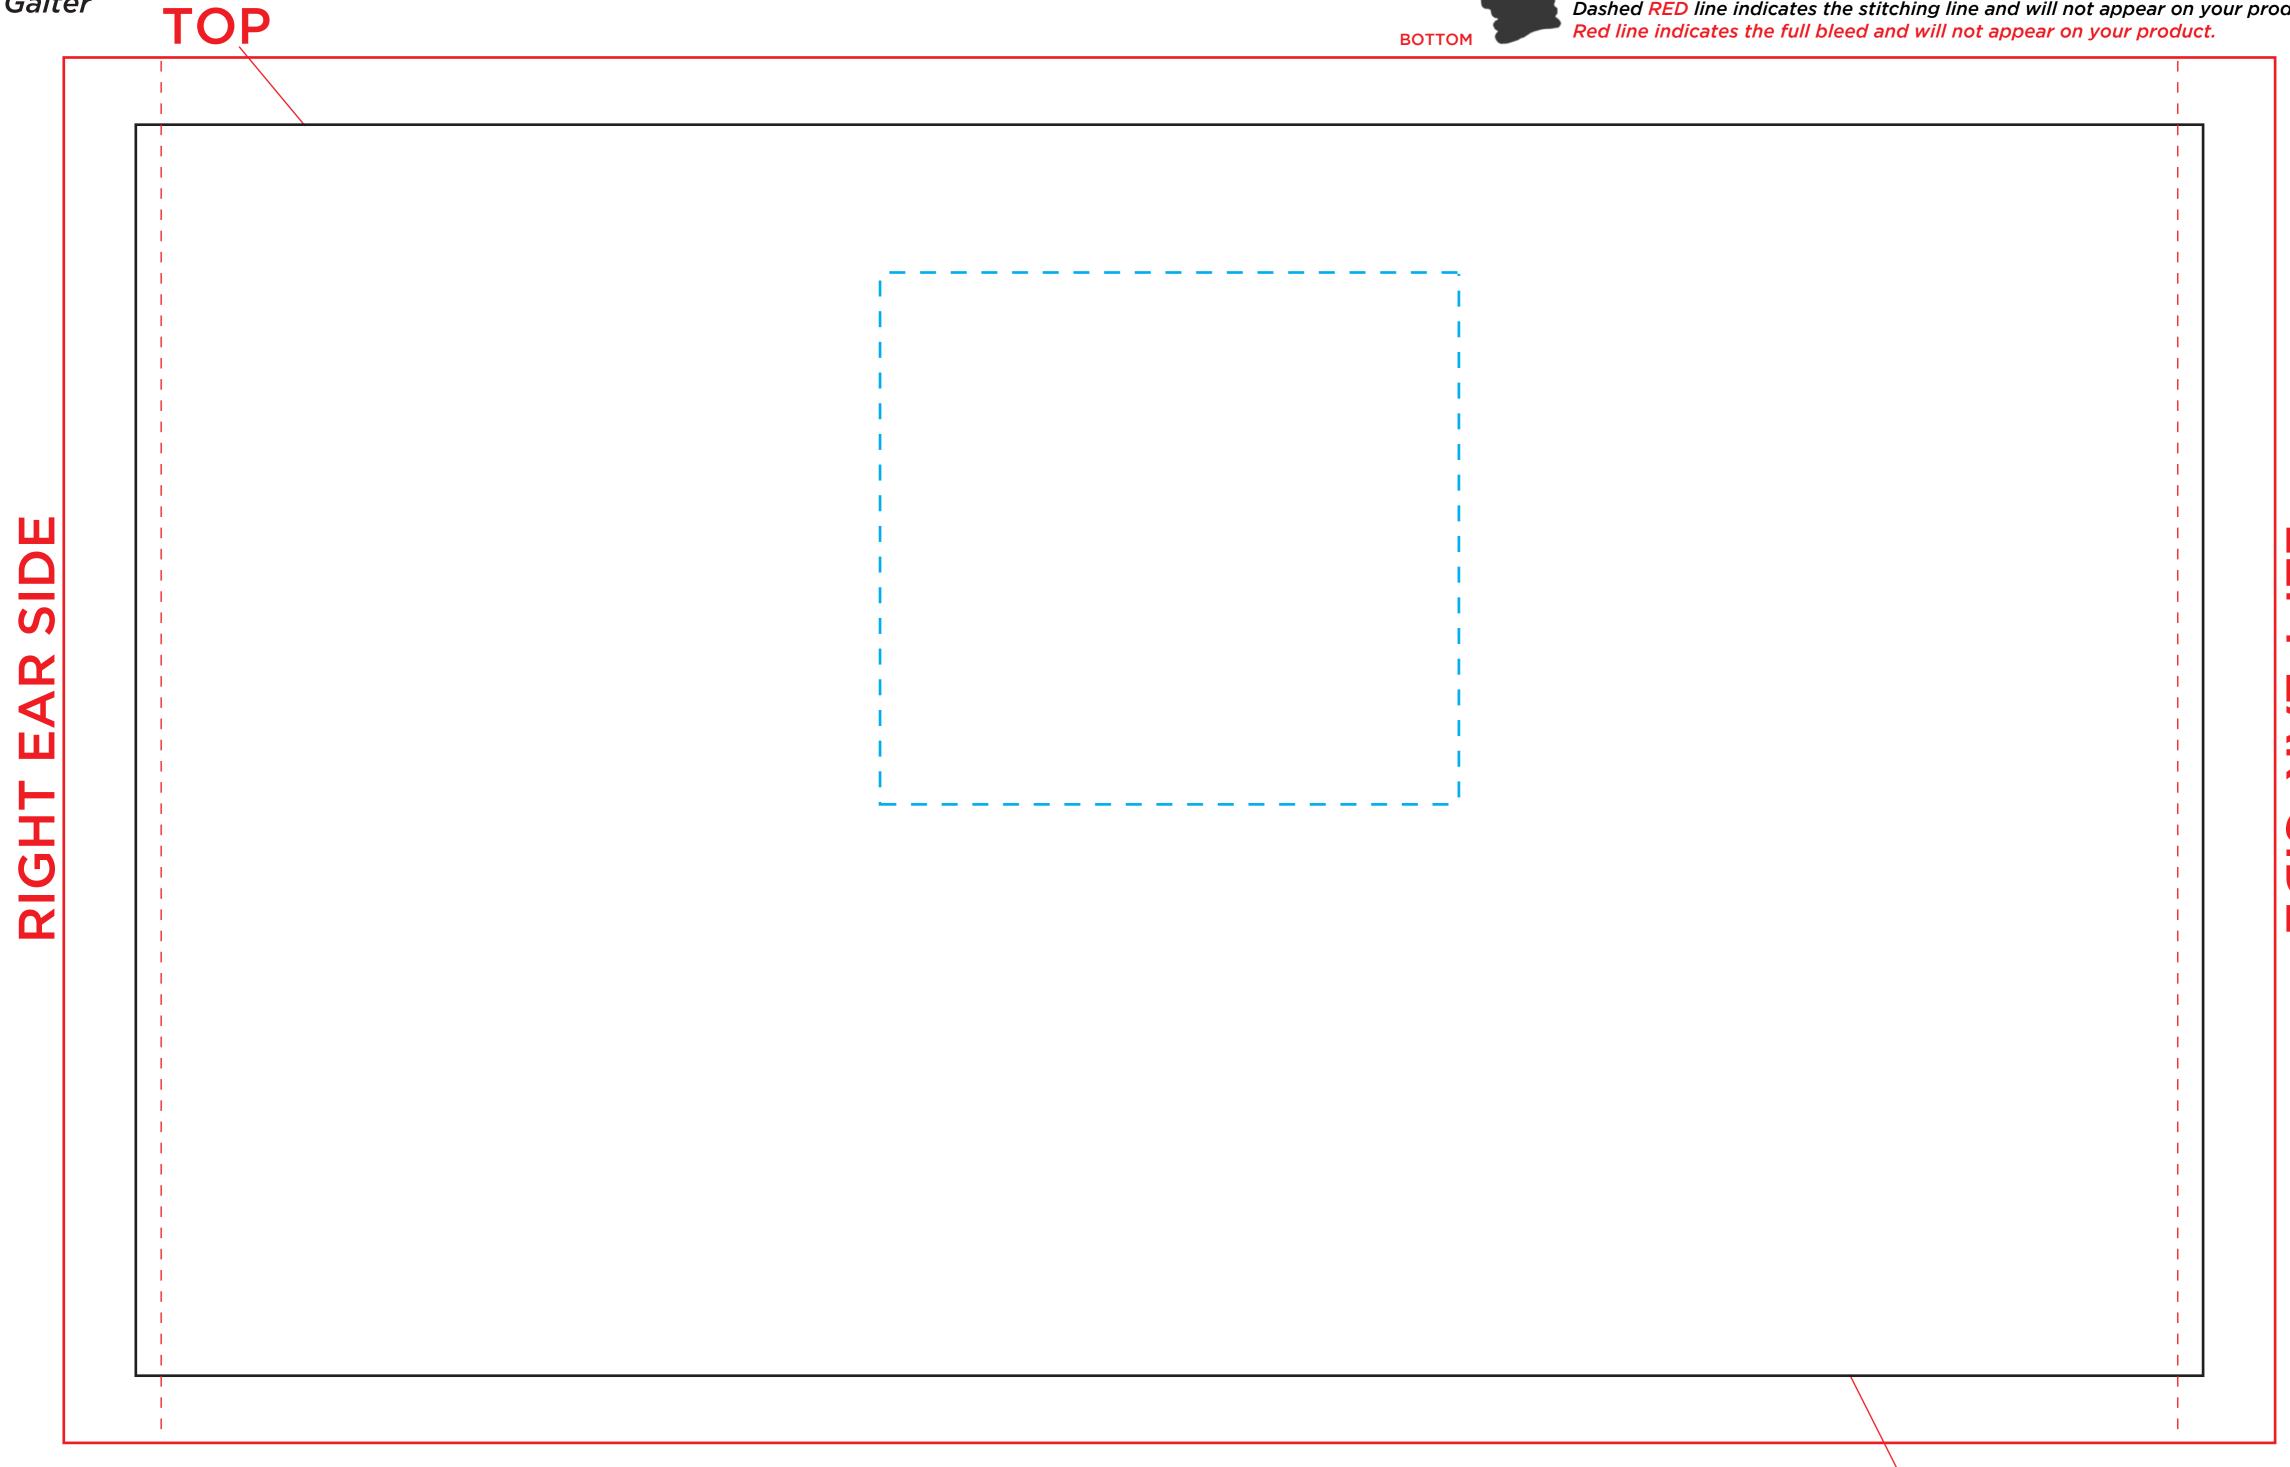

Gaiter

Dashed CYAN line indicates imprint area and will not appear on your product.

Black SOLID line indicates the item outline and will not appear on your product.

Dashed RED line indicates the stitching line and will not appear on your product.