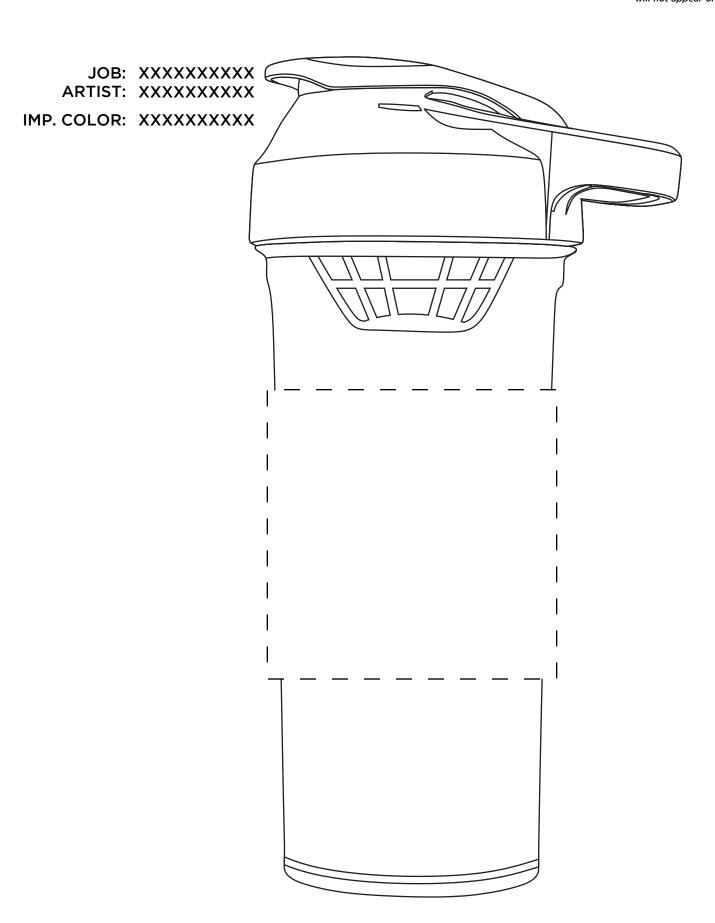

## **SPORTSHAKER**

27 oz Protein Sport Shaker Bottle

Gaiter

Dashed CYAN line indicates imprint area and will not appear on your product. Black SOLID line indicates the item outline and will not appear on your product. Dashed RED line indicates the stitching line and will not appear on your product. Red line indicates the full bleed and will not appear on your product.