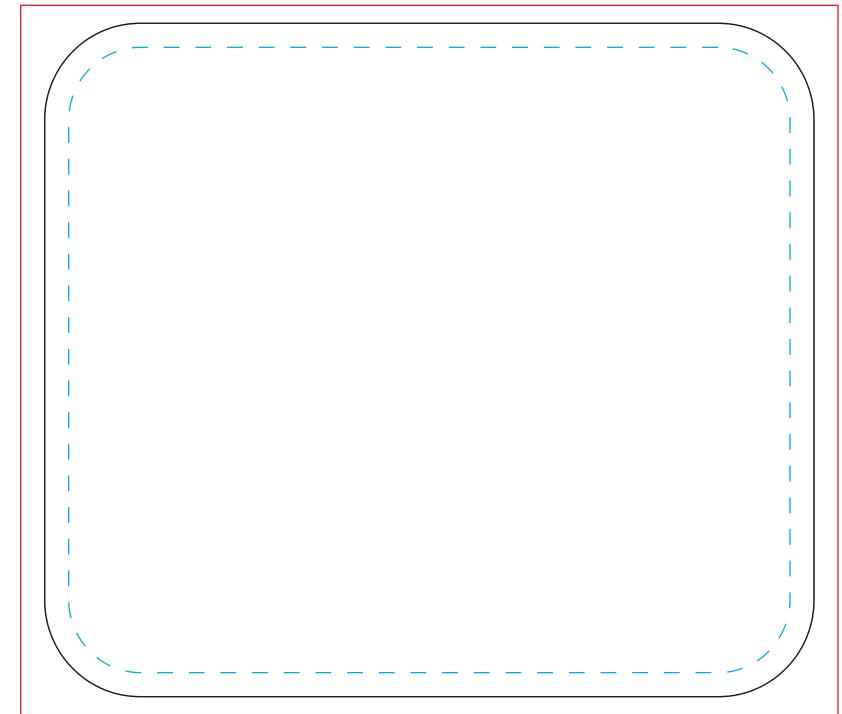

1035

7" x 8" x 1/16" Full

Color Soft Surface Mouse Pad

Dashed line indicates imprint area and will not appear on your product. Black line Indicates the item outline and will not appear on your product Red line indicates the full bleed line and will not appear on your product