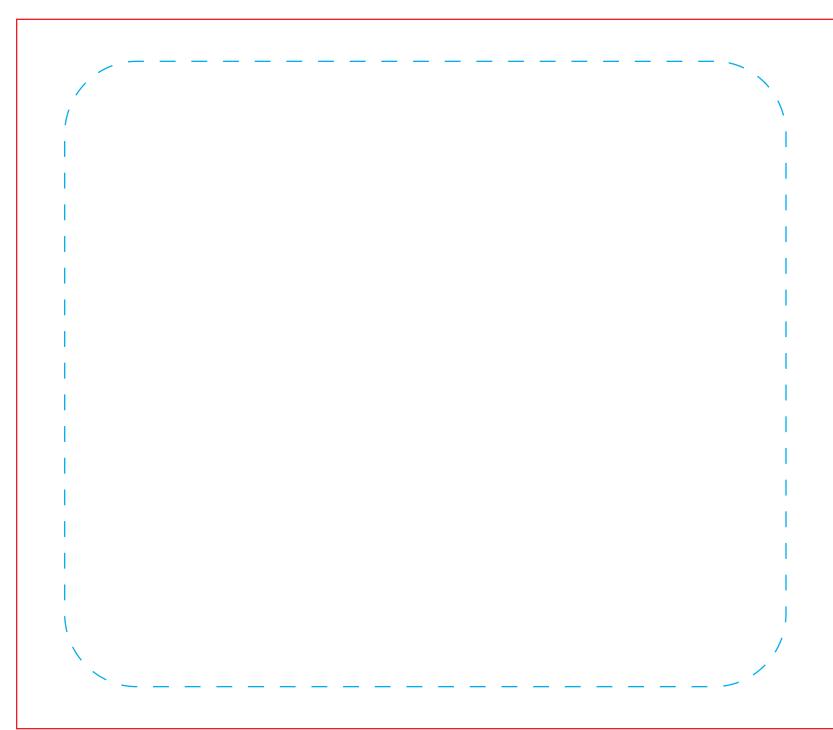

## Color Soft Surface Mouse Pad

Dashed line indicates imprint area and will not appear on your product. Black line Indicates the item outline and will not appear on your product Red line indicates the full bleed line and will not appear on your product

Due to the variation in computer monitors and printing processes this proof is

NOT FOR EXACT COLOR approval. Review this proof to ensure that all elements are correctly placed.

**IMPRINT AREA:** 7.5 in. W x 6.5 in. H **FULL BLEED:** 8.5 in. W x 7.375 in. H