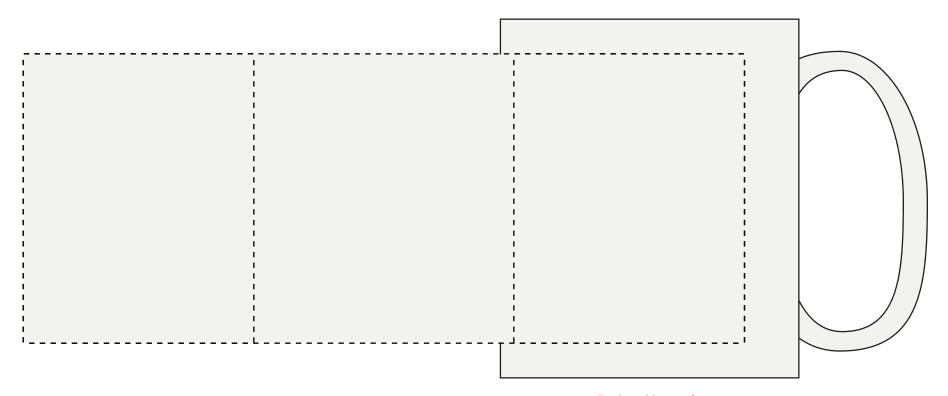

## 1011A

11 oz Full Color Stoneware Executive Mug

Dashed line indicates imprint area and will not appear on your product. Black line Indicates the item outline and will not appear on your product

JOB: XXXXXXXXXX

2 SIDED IMPRINT AREA: 2.3889 in. W x 3 in. H WRAP IMPRINT AREA: 7.5 in. W x 3 in. H

PLEASE NOTE: This item is subject to a 1/8" shift in decoration due to the printing process.